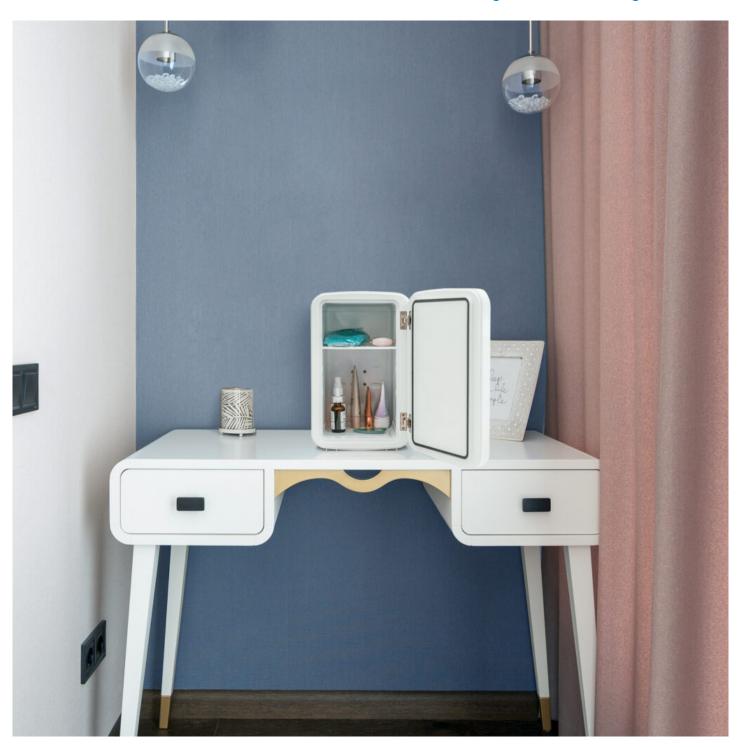

# **DBMR02624WD43**

7.4L Mini Fridge with Mirror & Light in White

Spacious unit accommodates all your favorite products

## **FEATURES**

- White Mini Fridge, perfect for storing skincare and makeup items
- Mirror front door with LED light and digital display
- Touch activated
- 7.4L / 0.26 cuft capacity
- Cooling 2-8°C
- Has an electronic thermostat
- 2 adjustable shelves
- Power indicator light
- Bright white interior
- Thermoelectric, it can cool down to 18C below ambient room temperature or increase temp up to 20C higher than ambient temperature, based on desired setting of unit of 2-8°C