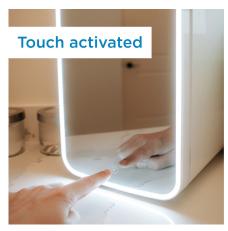

## **FEATURES**

- White Mini Fridge, perfect for storing skincare and makeup items
- Mirror front door with LED light and digital display
- Touch activated
- 7.4L / 0.26 cuft capacity
- Cooling 2-8°C
- Has an electronic thermostat
- 2 adjustable shelves
- Power indicator light
- Bright white interior
- Thermoelectric, it can cool down to 18C below ambient room temperature or increase temp up to 20C higher than ambient temperature, based on desired setting of unit of 2-8°C