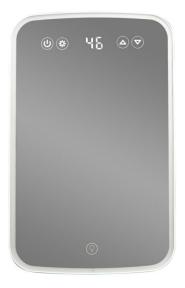

## **FEATURES**

- White Mini Fridge, perfect for storing skincare and makeup items
- Mirror front door with LED light and digital display
- Touch activated
- 7.4L / 0.26 cuft capacity
- Cooling 2-8°C
- Has an electronic thermostat
- 2 adjustable shelves
- Power indicator light
- Bright white interior
- Thermoelectric, it can cool down to 18C below ambient room temperature or increase temp up to 20C higher than ambient temperature, based on desired setting of unit of 2-8°C