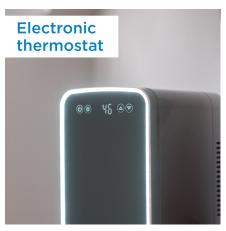

## **FEATURES**

- White Mini Fridge, perfect for storing skincare and makeup items
- Mirror front door with LED light and digital display
- Touch activated
- 7.4L / 0.26 cuft capacity
- Cooling 2-8°C
- Has an electronic thermostat
- 2 adjustable shelves
- Power indicator light
- Bright white interior
- Thermoelectric, it can cool down to 18C below ambient room temperature or increase temp up to 20C higher than ambient temperature, based on desired setting of unit of 2-8°C

#### Cooling

Refrigerant C5H10
Defrost Type Manual
Amount of Refrigerant 216
Thermostat Type Digital