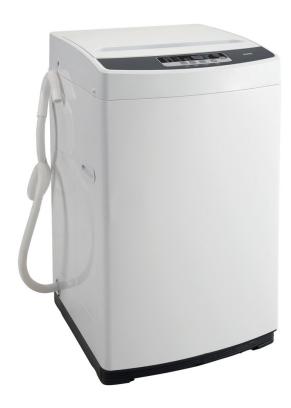

## **FEATURES**

- 9.9 lb (4.5 kg) capacity washer
- 5 water level settings
- 11 wash programs
- Stainless steel tub and drum
- Rust resistant galvanized steel cabinet
- Electronic controls
- Quiet operation
- Water overflow protection
- Safety lid spinning stops when open
- 120V electrical requirement
- Rollers for easy portability