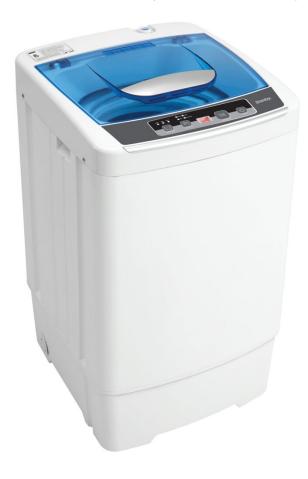

0.78 cu.ft. Loading Capacity Washing Machine

## **FEATURES**

- 6.2 lb (2.8 kg) capacity portable washing machine Weight & Dimensions
- 3 water level settings
- 4 wash programs
- Stainless steel tub and drum
- Rust resistant galvanized steel cabinet
- Electronic controls
- Quiet operation
- Water overflow protection
- Safety lid spinning stops when open
- 120V electrical requirement
- Rear rollers for easy room to room transport