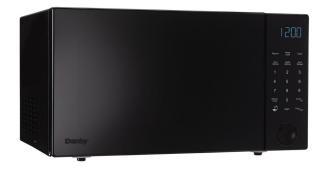

1.2 cu. ft. Microwave

## **FEATURES**

- Spacious 1.2 cu. ft. capacity microwave
- 1200 watts of cooking power
- Durable and stylish glossy black exterior
- Dark grey XpressClean interior
- Push-button door
- 10 power levels
- Simple one touch cooking for popcorn
- 3 specialty programs (auto defrost, quick defrost, auto reheat)
- Easy to read blue LCD timer/clock
- Energy saving option