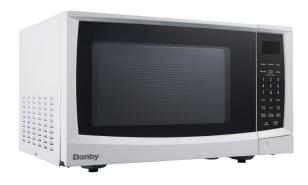

## DMW09A2WDB

0.9 cu. ft. Microwave

## **FEATURES**

- 0.9 cu ft. capacity
- 900 Watts
- Durable and stylish exterior
- White interior
- 10 power levels
- 6 simple one touch cooking for popcorn, potato, pizza, beverage, dinner plate, frozen vegetable
- Weight/time defrost, speed defrost