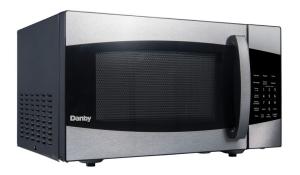

## FEATURES

- 0.9 cu ft. capacity
- 900 Watts
- Durable and stylish exterior
- White interior
- 10 power levels
- 6 simple one touch cooking for popcorn, potato, pizza, beverage, dinner plate, frozen vegetable
- Weight/time defrost, speed defrost

## SPECIFICATIONS

| Apperance                     |                                                         |
|-------------------------------|---------------------------------------------------------|
| Colour                        | Stainless Steel                                         |
| Capacity                      |                                                         |
| Capacity                      | .9 cu.ft                                                |
| Weight & Dimensions           |                                                         |
| Shipping WxDxH                | 21.53" x 16.14" x 13.26"<br>54.69cm x 41.00cm x 33.68cm |
| Product Weight/Package Weight | 29.98 lb (13.60 kg) / 33.07 lb (15.00 kg)               |