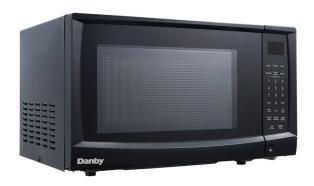

## DMW09A2BDB

0.9 cu. ft. Microwave

## **FEATURES**

- 0.9 cu ft. capacity
- 900 Watts
- Durable and stylish exterior
- White interior
- 10 power levels
- 6 simple one touch cooking for popcorn, potato, pizza, beverage, dinner plate, frozen vegetable
- Weight/time defrost, speed defrost