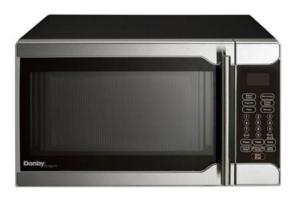

## FEATURES

- 0.7 cu. ft. (20 litres) capacity microwave
- 700 watts of cooking power
- Stylish stainless steel front door
- 10 power levels
- Simple one-touch cooking for 6 popular uses
- Easy to read LED timer/clock
- Electronic controls