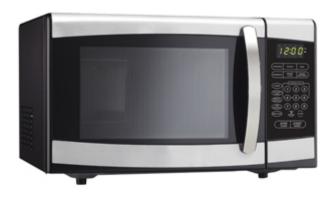

## DMW077BLSDD

Designer 0.7 cu. ft. Microwave

## **FEATURES**

- 0.7 cu. ft. (20 litres) capacity microwave
- 700 watts of cooking power
- Stylish black and stainless steel exterior
- 10 power levels
- Simple one-touch cooking for 6 popular uses
- Easy to read LED timer/clock
- Electronic controls