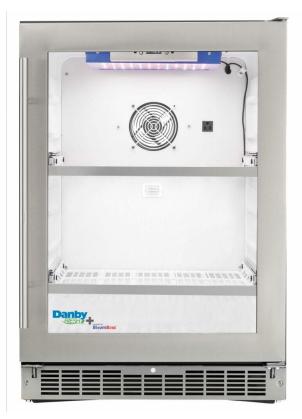

## FEATURES

- The most advanced and energy efficient BloomBoss® 32W LED grow light
- Under shelf lighting, for coverage on both shelves
- Advanced airflow circulating fan
- Stainless steel door, toe kick and handle
- Free standing or built-in under counter
- Includes two adjustable and removable shelves
- Includes two planting trays with humidity domes
- Set and forget timer control for the light cycles
- See through glass door
- Reversible door hinge
- Water tray to manually control the humidity
- 12-month warranty on parts and labor with in-home service