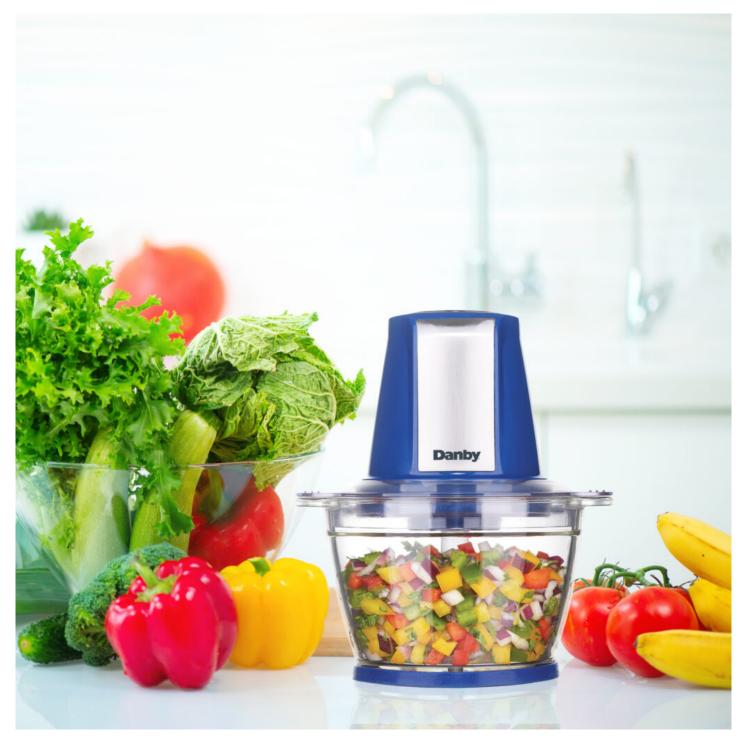

## DFC40C1SSDB

4 Cup Food Chopper in Black Stainless Steel

## Quicker and safer than chopping with knives

## FEATURES

- Ideal for chopping fresh vegetables, grinding herbs and spices
- Compact 4-cup (1 liter) capacity glass bowl
- Powerful 200 watt electric stainless steel blades
- 12-month warranty on parts and labor with carry-in service