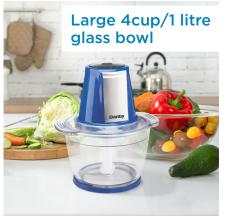

## FEATURES

- Ideal for chopping fresh vegetables, grinding herbs and spices
- Compact 4-cup (1 liter) capacity glass bowl
- Powerful 200 watt electric stainless steel blades
- 12-month warranty on parts and labor with carry-in service