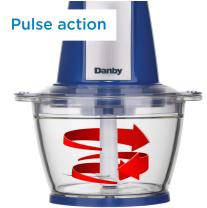

## Quicker and safer than chopping with knives

## FEATURES

- Ideal for chopping fresh vegetables, grinding herbs and spices
- Compact 4-cup (1 liter) capacity glass bowl
- Powerful 200 watt electric stainless steel blades
- 12-month warranty on parts and labor with carry-in service