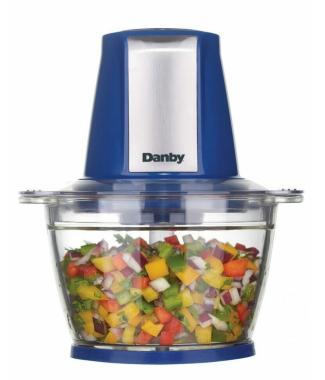

## DFC40C1SSDB

4 Cup Food Chopper in Black Stainless Steel

## FEATURES

- Ideal for chopping fresh vegetables, grinding herbs and spices
- Compact 4-cup (1 liter) capacity glass bowl
- Powerful 200 watt electric stainless steel blades
- 12-month warranty on parts and labor with carry-in service