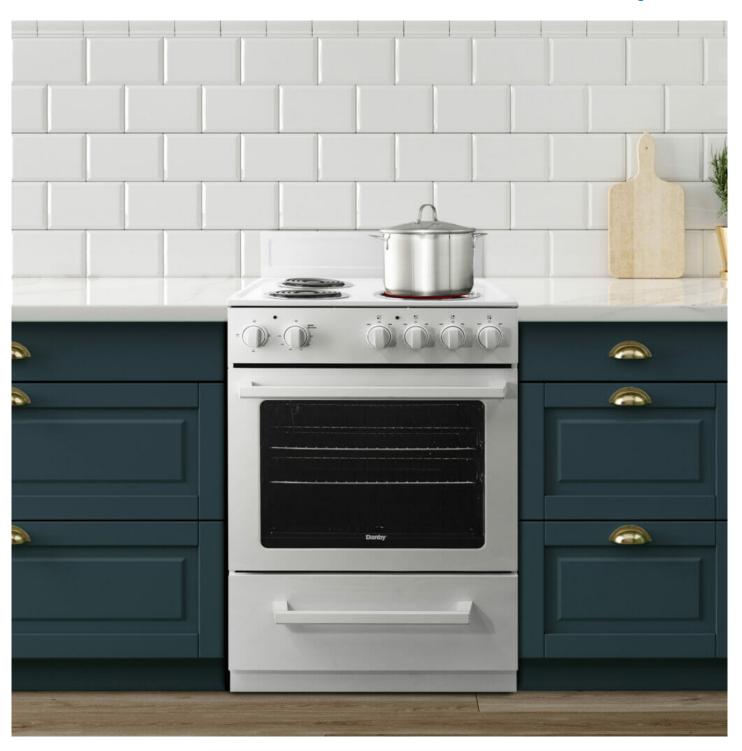

## **DERM240WC**

24" Wide Electric Range in White

24" Wide Electric Range in White

## **FEATURES**

- Compact solution for small space living: 24∑ free standing electric range with a large 2.5 cu. ft. oven capacity
- Manual, easy to clean pyrolytic oven and lift up cooktop
- ADA compliant: meets requirements set out by Standards for Accessible Design for people with disabilities
- Coil temperature limiting elements: 1x 7.5" (2100 W) for quick boiling and 3 x 6" (1250 W) coil elements metal/glass door with XL window
- Powerful even baking: six pass hidden bake (2000 W) and broil (2200 W) elements for maximum baking power.
- Oven light
- Oven temperature range of 200°F 450°F
- Flexibility: two oven racks with three adjustable positions and safety stops for optimal cooking
- 24-month warranty on parts and labor with in-home service

## **SPECIFICATIONS**

Annerance

| Apperance                     |                                                          |
|-------------------------------|----------------------------------------------------------|
| Colour                        | White                                                    |
| Capacity                      |                                                          |
| Capacity                      | 2.9 cu.ft                                                |
| Weight & Dimensions           |                                                          |
| Product WxDxH                 | 23.44" x 25.81" x 41.50"<br>59.54cm x 65.56cm x 105.41cm |
| Shipping WxDxH                | 26.19" x 26" x 39.75"<br>66.52cm x 66.04cm x 100.97cm    |
| Product Weight/Package Weight | 112.52 lb (51.04 kg) / 128.88 lb (58.46 kg)              |
|                               |                                                          |