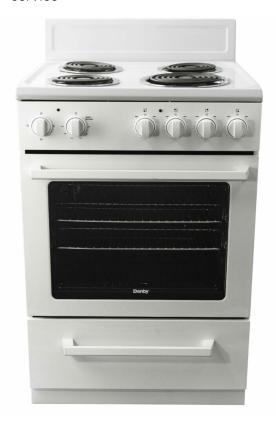

## **DERM240WC**

24" Wide Electric Range in White

24" Wide Electric Range in White

## **FEATURES**

- Compact solution for small space living: 24∑ free standing electric range with a large 2.5 cu. ft. oven capacity
- Manual, easy to clean pyrolytic oven and lift up cooktop
- ADA compliant: meets requirements set out by Standards for Accessible Design for people with disabilities
- Coil temperature limiting elements: 1x 7.5" (2100 W) for quick boiling and 3 x 6" (1250 W) coil elements metal/glass door with XL window
- Powerful even baking: six pass hidden bake (2000 W) and broil (2200 W) elements for maximum baking power.
- Oven light
- Oven temperature range of 200°F 450°F
- Flexibility: two oven racks with three adjustable positions and safety stops for optimal cooking
- 24-month warranty on parts and labor with in-home service

## **SPECIFICATIONS**

Annerance

| Apperance                     |                                                          |
|-------------------------------|----------------------------------------------------------|
| Colour                        | White                                                    |
| Capacity                      |                                                          |
| Capacity                      | 2.9 cu.ft                                                |
| Weight & Dimensions           |                                                          |
| Product WxDxH                 | 23.44" x 25.81" x 41.50"<br>59.54cm x 65.56cm x 105.41cm |
| Shipping WxDxH                | 26.19" x 26" x 39.75"<br>66.52cm x 66.04cm x 100.97cm    |
| Product Weight/Package Weight | 112.52 lb (51.04 kg) / 128.88 lb (58.46 kg)              |
|                               |                                                          |