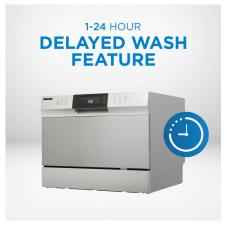

## FEATURES

- Compact space saving countertop dishwasher with a quick connect feature compatible with most kitchen faucets
- 6 place setting capacity with silverware basket
- Energy star compliant and low water consumption up to 3.1 gallons of water (11.7L) per wash to help save you money
- 8 wash cycles ranging from heavy, normal, baby care, ECO, glass, speed, rinse, and mini party
- Delay start option by 2,4,6 or 8 hours
- New and improved spray arm and filter gets dishes cleaner
- Durable stainless steel interior
- Designed to operate at 54 decibels, less noise than a normal conversation.
- Electronic controls with LED display
- Display timer counts down to end of cycle
- Fits under most cabinets
- Silver with black LED display
- 12-month warranty on parts and labor