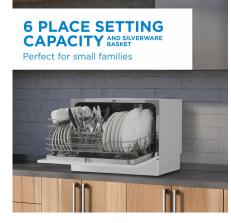

## FEATURES

- Compact space saving countertop dishwasher with a quick connect feature compatible with most kitchen faucets
- 6 place setting capacity with silverware basket
- Energy star compliant and low water consumption up to 3.1 gallons of water (11.7L) per wash to help save you money
- 8 wash cycles ranging from heavy, normal, baby care, ECO, glass, speed, rinse, and mini party
- Delay start option by 2,4,6 or 8 hours
- New and improved spray arm and filter gets dishes cleaner
- Durable stainless steel interior
- Designed to operate at 54 decibels, less noise than a normal conversation.
- Electronic controls with LED display
- Display timer counts down to end of cycle
- Fits under most cabinets
- Silver with black LED display
- 12-month warranty on parts and labor