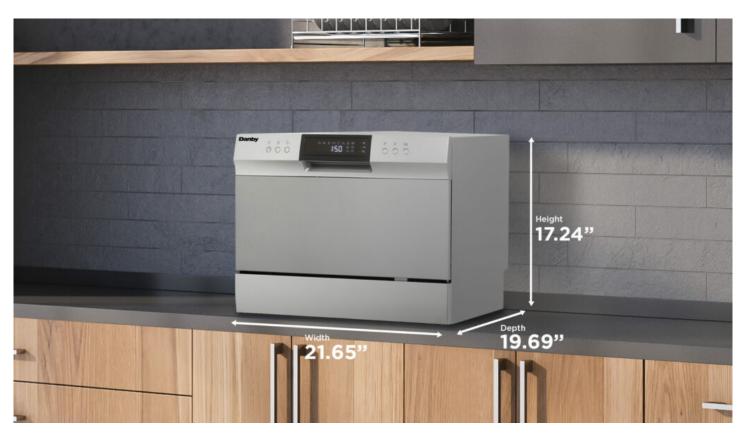

## SPECIFICATIONS

| Apperance                       |                                                      |
|---------------------------------|------------------------------------------------------|
| Colour                          | Silver                                               |
| Handle Type                     | Pocket Handle                                        |
| Primany Material                | Metal                                                |
| Features                        |                                                      |
| <ul> <li>Safety Lock</li> </ul> |                                                      |
| Performance                     |                                                      |
| Decibel Rating (High)           | 54 dBs                                               |
| Power                           |                                                      |
| Voltage                         | 120 V                                                |
| Amperage                        | 5.7 A                                                |
| Wattage                         | 670 W                                                |
| Energy Consumption              | 203                                                  |
| Weight & Dimensions             |                                                      |
| Product WxDxH                   | 21.6" x 17.3" x 19.7"<br>54.86cm x 43.94cm x 50.04cm |
| Interior Product WxDxH          | 20.1" x 18.4" x 12.4"<br>51.05cm x 46.74cm x 31.50cm |
| Shipping WxDxH                  | 24.8" × 23.4" × 20.9"                                |