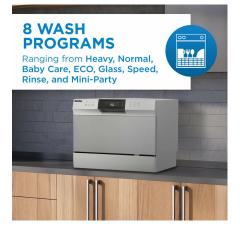

## FEATURES

- Compact space saving countertop dishwasher with a quick connect feature compatible with most kitchen faucets
- 6 place setting capacity with silverware basket
- Energy star compliant and low water consumption up to 3.1 gallons of water (11.7L) per wash to help save you money
- 8 wash cycles ranging from heavy, normal, baby care, ECO, glass, speed, rinse, and mini party
- Delay start option by 2,4,6 or 8 hours
- New and improved spray arm and filter gets dishes cleaner
- Durable stainless steel interior
- Designed to operate at 54 decibels, less noise than a normal conversation.
- Electronic controls with LED display
- Display timer counts down to end of cycle
- Fits under most cabinets
- Silver with black LED display
- 12-month warranty on parts and labor