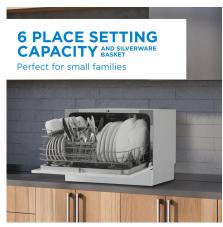

## **FEATURES**

- Compact space saving countertop dishwasher with a quick connect feature compatible with most kitchen faucets
- 6 place setting capacity with silverware basket
- Energy star compliant and low water consumption up to 3.1 gallons of water (11.7L) per wash to help save you money
- 6 wash cycles ranging from heavy, normal, light, speed, rinse, and glass
- Delay start option by 2,4,6 or 8 hours
- New and improved spray arm and filter gets dishes cleaner
- Durable stainless steel interior
- Designed to operate at 52 decibels, less noise than a normal conversation.
- Electronic controls with LED display
- Fits under most cabinets