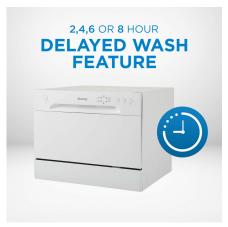

## **FEATURES**

- Compact space saving countertop dishwasher with a quick connect feature compatible with most kitchen faucets
- 6 place setting capacity with silverware basket
- Energy star compliant and low water consumption up to 3.1 gallons of water (11.7L) per wash to help save you money
- 6 wash cycles ranging from heavy, normal, light, speed, rinse, and glass
- Delay start option by 2,4,6 or 8 hours
- New and improved spray arm and filter gets dishes cleaner
- Durable stainless steel interior
- Designed to operate at 52 decibels, less noise than a normal conversation.
- Electronic controls with LED display
- Fits under most cabinets