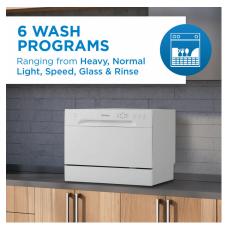

## **FEATURES**

- Compact space saving countertop dishwasher with a quick connect feature compatible with most kitchen faucets
- 6 place setting capacity with silverware basket
- Energy star compliant and low water consumption up to 3.1 gallons of water (11.7L) per wash to help save you money
- 6 wash cycles ranging from heavy, normal, light, speed, rinse, and glass
- Delay start option by 2,4,6 or 8 hours
- New and improved spray arm and filter gets dishes cleaner
- Durable stainless steel interior
- Designed to operate at 52 decibels, less noise than a normal conversation.
- Electronic controls with LED display
- Fits under most cabinets