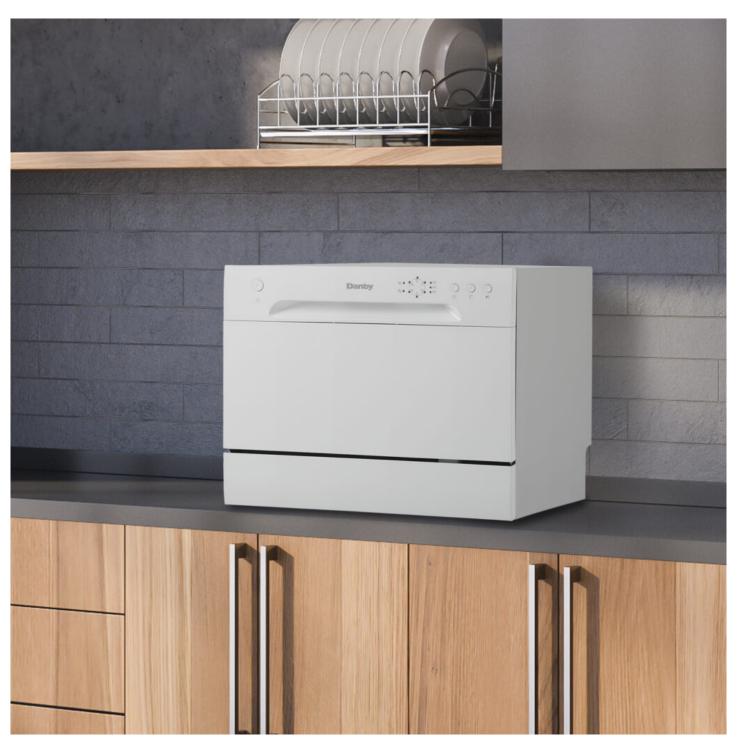

## DDW621WDB

6 Place Setting Countertop Dishwasher in White

White

19.6" x 17.7" x 11.6"

25.8" x 22.6" x 23.9"

49.78cm x 44.96cm x 29.46cm

65.53cm x 57.40cm x 60.71cm

46.3 lb (21.00 kg) / 66.7 lb (30.25 kg)