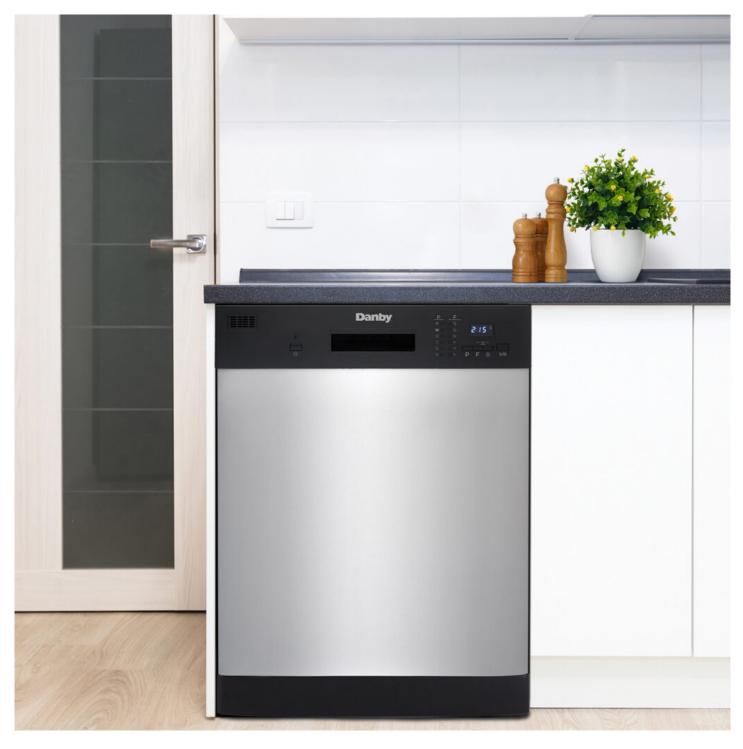

## DDW2404EBSS

24" Wide Built-in Dishwasher in Stainless Steel

## FEATURES

- Space saving Stainless Steel 24" built in dishwasher
- 12 place setting capacity and silverware basket
- Energy star<sup>®</sup> compliant
- Electronic controls with Digital display provide easy select options with the touch of a button.
- Delay start feature: washing dishes shouldn't be a chore, schedule your washing around your schedule.
- 6 Convenient wash cycles ranging from Heavy, Normal, ECO, Glass, Rapid and Rinse
- 4 hot water temperature options + Sanitize option (up to 69C/156F)
- Stainless Steel Inner Tub for maximum durability
- Quiet operation Maintain ambience in the kitchen with this quiet dishwasher. Operates at 52db which is less than a normal conversation
- Adjustable leveling legs included.
- 12-month warranty on parts and labor with in-home service
- Adjustable leveling legs included 33- 35" in (83- 88 cm)