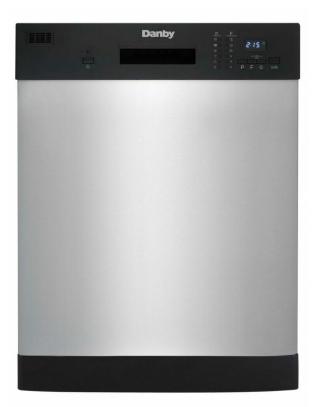

## DDW2404EBSS

24" Wide Built-in Dishwasher in Stainless Steel

## FEATURES

- Space saving Stainless Steel 24" built in dishwasher
- 12 place setting capacity and silverware basket
- Energy star<sup>®</sup> compliant
- Electronic controls with Digital display provide easy select options with the touch of a button.
- Delay start feature: washing dishes shouldn't be a chore, schedule your washing around your schedule.
- 6 Convenient wash cycles ranging from Heavy, Normal, ECO, Glass, Rapid and Rinse
- 4 hot water temperature options + Sanitize option (up to 69C/156F)
- Stainless Steel Inner Tub for maximum durability
- Quiet operation Maintain ambience in the kitchen with this quiet dishwasher. Operates at 52db which is less than a normal conversation
- Adjustable leveling legs included.
- 12-month warranty on parts and labor with in-home service
- Adjustable leveling legs included 33- 35" in (83- 88 cm)