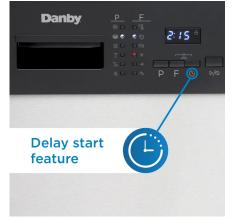

## FEATURES

- Space saving Stainless Steel 24" built in dishwasher
- 12 place setting capacity and silverware basket
- Energy star<sup>®</sup> compliant
- Electronic controls with Digital display provide easy select options with the touch of a button.
- Delay start feature: washing dishes shouldn't be a chore, schedule your washing around your schedule.
- 6 Convenient wash cycles ranging from Heavy, Normal, ECO, Glass, Rapid and Rinse
- 4 hot water temperature options + Sanitize option (up to 69C/156F)
- Stainless Steel Inner Tub for maximum durability
- Quiet operation Maintain ambience in the kitchen with this quiet dishwasher. Operates at 52db which is less than a normal conversation
- Adjustable leveling legs included.
- 12-month warranty on parts and labor with in-home service
- Adjustable leveling legs included 33- 35" in (83- 88 cm)