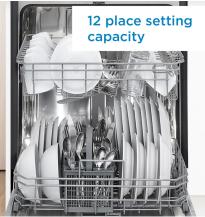

## FEATURES

- Space saving Stainless Steel 24" built in dishwasher
- 12 place setting capacity and silverware basket
- Energy star<sup>®</sup> compliant
- Electronic controls with Digital display provide easy select options with the touch of a button.
- Delay start feature: washing dishes shouldn't be a chore, schedule your washing around your schedule.
- 6 Convenient wash cycles ranging from Heavy, Normal, ECO, Glass, Rapid and Rinse
- 4 hot water temperature options + Sanitize option (up to 69C/156F)
- Stainless Steel Inner Tub for maximum durability
- Quiet operation Maintain ambience in the kitchen with this quiet dishwasher. Operates at 52db which is less than a normal conversation
- Adjustable leveling legs included.
- 12-month warranty on parts and labor with in-home service
- Adjustable leveling legs included 33- 35" in (83- 88 cm)