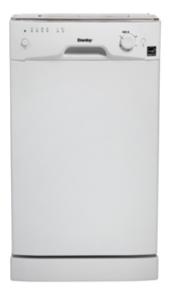

## FEATURES

- 8 place setting capacity with silverware basket
- Energy Star® compliant
- Simple electronic controls
- 6 wash cycles
- Durable stainless steel spray arm & interior
- Rinse agent dispenser
- Automatic detergent dispenser

## Weight & Dimensions

| Product WxDxH                 | 17.52" x 22.5" x 32.48"<br>44.50cm x 57.15cm x 82.50cm |
|-------------------------------|--------------------------------------------------------|
|                               | 44.50Cm x 57.15cm x 82.50Cm                            |
| Shipping WxDxH                | 20" x 25" x 35"                                        |
|                               | 50.80cm x 63.50cm x 88.90cm                            |
| Product Weight/Package Weight | 59.08 lb (26.80 kg) / 70.99 lb (32.20 kg)              |