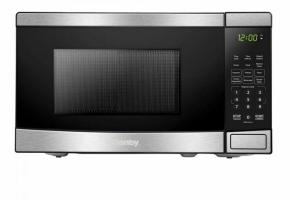

## **DBMW0721BBS**

0.7 cu. ft. Countertop Microwave in Stainless
Steel

115 V

8.75 A

700 W