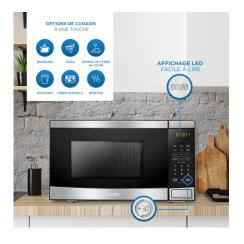

## **FEATURES**

- 0.7 cu ft. capacity, 700 Watts 10 power levels
- 6 Convenient Auto Cook Options: Popcorn, Potato, Pizza, Frozen Vegetables, Beverage, Dinner Plate.
- Express Cook buttons: 1 6 minutes
- Add 30 seconds: add additional cooking time by 30 seconds
- Auto Defrost Options: Defrost by Time or Weight
- Time Cook: Cook by desired cook time
- Child/Control lock out option: lock the control panel by pressing STOP for 3 seconds
- 10" Glass Turntable
- Cord length: 41"
- 12-month warranty on parts and labor with carry-in service