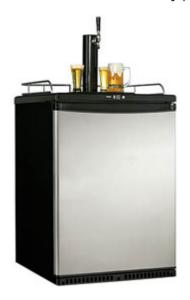

Chill'n Tap 5.8

## Danby

## **FEATURES**

- Accommodates full or pony sized kegs (60 litres)
- Stainless steel door
- Converts to a 5.8 cu.ft. (164.2 litre) capacity all refrigerator.
- Front mount electronic temperature control with blue LED display
- Co2 tank and all hardware included (Co2 requires charging)
- Automatic defrost
- Scratch resistant work top
- Reversible door hinge
- Chrome guard rail included
- Black/Chrome beer tower dispenser
- Drip tray included
- Optional swival castors for easy portability