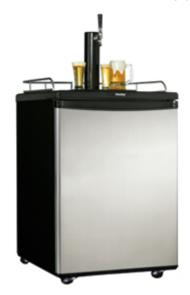

## DKC5411BSL

Chill'n Tap 5.4 Kegerator

## **FEATURES**

- Accommodates full or pony sized kegs (60 litres)
- Spotless steel finish looks identical to real stainless steel but without the smudging
- Converts to a 5.4 cu.ft. (160.8 litre) capacity all refrigerator
- Co2 tank and all hardware included (Co2 requires charging)
- Automatic defrost
- Scratch resistant work top
- Reversible door hinge
- Chrome guard rail included
- Black/Chrome beer tower dispenser
- Drip tray included
- Optional swival castors for easy portability