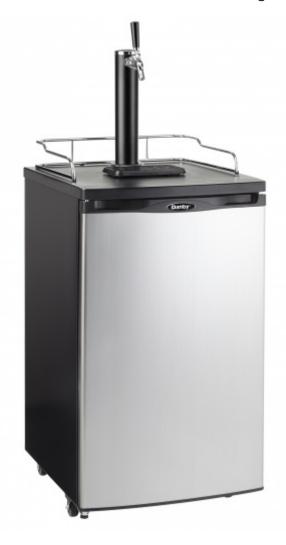

5.2 cu. ft. Kegerator

## **FEATURES**

- 5.2 cu. ft. (146 litre) capacity
- Spotless steel finish looks identical to real stainless steel but without the smudging
- Environmentally friendly R600A refrigerant
- Black/chrome beer tower dispenser, removable drip tray and chrome guardrail included
- CO2 tank and hardware included (tank requires charging)
- Scratch resistant worktop
- Heavy duty castors
- Free standing, indoor application
- Automatic defrost for hassle free maintenance
- Mechanical temperature control
- Reversible door hinge for left or right hand opening
- Includes shelves to use as a mini fridge