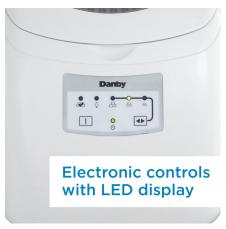

### **FEATURES**

- Can produce up to 25 lbs (12 kg) of ice a day and can store up to 2 lbs (1 kg) of ice
- Produces 3 ice cube sizes
- White exterior and lid with see through window
- Features a white ice scoop
- Simple electronic controls with LED display
- Alarm will sound when the ice bucket is full
- Self clean function
- Environmentally friendly R134A refrigerant
- Ice Shape: Pebble Ice
- 12-month warranty on parts and labor with carry-in service