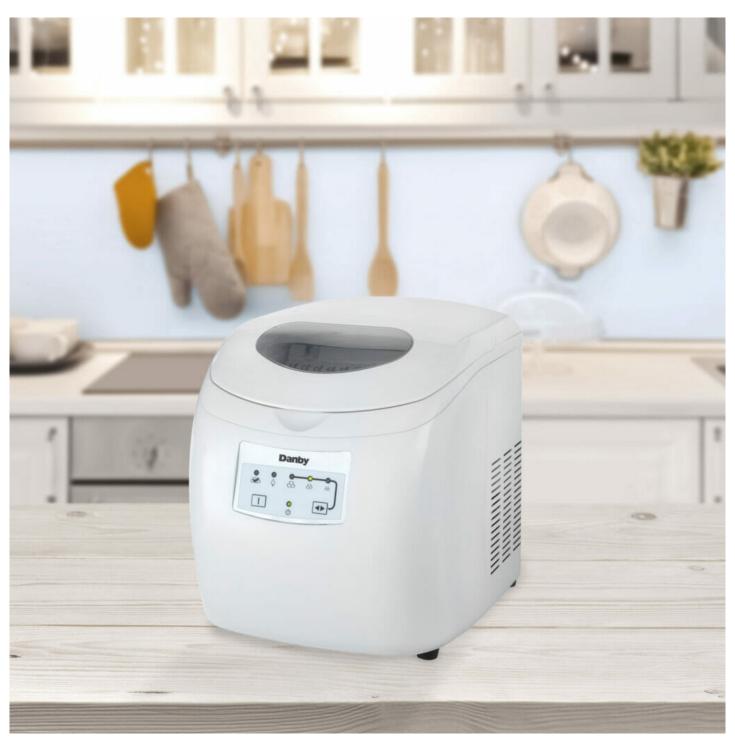

# DIM2500WDB

25 lbs. Countertop Ice Maker in White

White

Recessed Handle

#### Appearance

Handle Type

Colour

| Primany Material      | Stainless Steel |
|-----------------------|-----------------|
| Cooling               | 2000            |
| Refrigerant           | R600a           |
| Amount of Refrigerant | 21              |
| Power                 |                 |
| Voltage               | 120 V           |
| Amperage              | 1.8 A           |