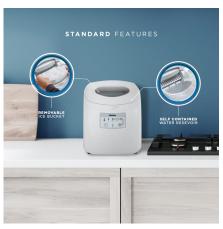

### **FEATURES**

- Can produce up to 25 lbs (12 kg) of ice a day and can store up to 2 lbs (1 kg) of ice
- Produces 3 ice cube sizes
- White exterior and lid with see through window
- Features a white ice scoop
- Simple electronic controls with LED display
- Alarm will sound when the ice bucket is full
- Self clean function
- Environmentally friendly R134A refrigerant
- Ice Shape: Pebble Ice
- 12-month warranty on parts and labor with carry-in service