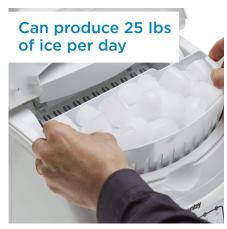

### **FEATURES**

- Can produce up to 25 lbs (12 kg) of ice a day and can store up to 2 lbs (1 kg) of ice
- Produces 3 ice cube sizes
- White exterior and lid with see through window
- Features a white ice scoop
- Simple electronic controls with LED display
- Alarm will sound when the ice bucket is full
- Self clean function
- Environmentally friendly R134A refrigerant
- Ice Shape: Pebble Ice
- 12-month warranty on parts and labor with carry-in service