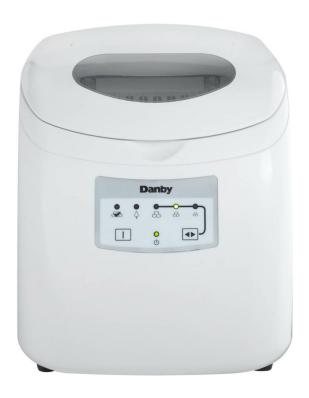

# DIM2500WDB

25 lbs. Countertop Ice Maker in White

White

Recessed Handle

### **FEATURES**

- Can produce up to 25 lbs (12 kg) of ice a day and can store up to 2 lbs (1 kg) of ice
- Produces 3 ice cube sizes
- White exterior and lid with see through window
- Features a white ice scoop
- Simple electronic controls with LED display
- Alarm will sound when the ice bucket is full
- Self clean function
- Environmentally friendly R134A refrigerant
- Ice Shape: Pebble Ice
- 12-month warranty on parts and labor with carry-in service