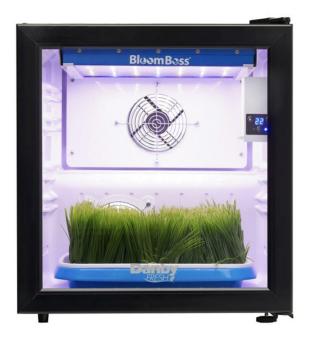

## **FEATURES**

- The most advanced and energy efficient BloomBoss 16W LED grow light
- Fan assisted air circulation system
- Adjustable and removable wire shelf
- Set it and forget it digital timer for light cycles
- Overflow drip tray included
- See through glass door
- Reversible door hinge
- Integrated door handle
- Water tray to manually control the humidity
- 24 month warranty on parts and labor with carry-in service