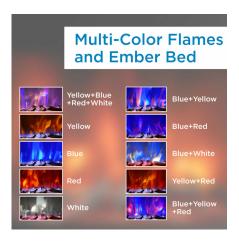

## **FEATURES**

- 7.5 hour timer can be set in 30 minute increments
- Multi-colour LED flame and ember bed
- Remote control included
- Adjustable thermostat, will cycle on and off to maintain temperature
- Option for free standing
- Curved front glass
- Includes faux logs and crystal bed
- 1500W with 2 heat settings