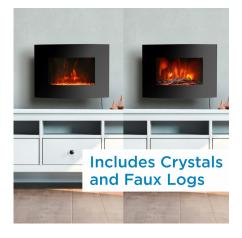

## **FEATURES**

- 7.5 hour timer can be set in 30 minute increments
- Multi-colour LED flame and ember bed
- Remote control included
- Adjustable thermostat, will cycle on and off to maintain temperature
- Option for free standing
- Curved front glass
- Includes faux logs and crystal bed
- 1500W with 2 heat settings