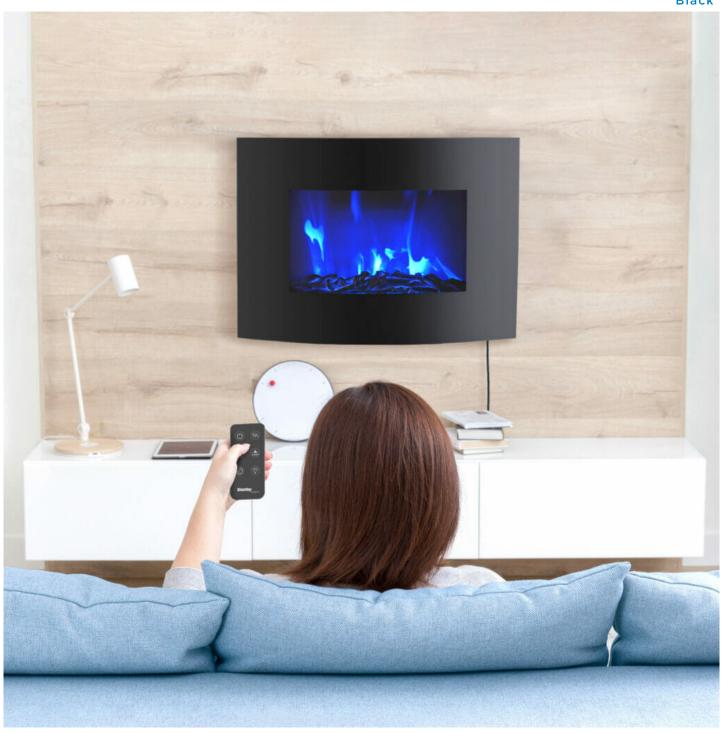

## **DDEF02213BD13**

Designer 22" Wall Mount Electric Fireplace in Black

60.53cm x 21.59cm x 47.70cm

14.6 lb (6.62 kg) / 18.8 lb (8.53 kg)

## **FEATURES**

- 7.5 hour timer can be set in 30 minute increments
- Multi-colour LED flame and ember bed
- Remote control included
- Adjustable thermostat, will cycle on and off to maintain temperature
- Option for free standing
- Curved front glass
- Includes faux logs and crystal bed
- 1500W with 2 heat settings