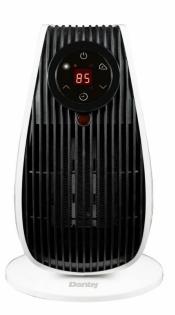

**DBSH01113WD13** 

1500W Adjustable Oscillating Heater 11" in White

## FEATURES

- Danby 11" high ceramic Space Heater
- Digital, touch control with remote control
- 1500W power with 2 heat settings
- Adjustable thermostat, will cycle on and off to maintain temperature
- 90° Oscillating, increases range of heat distribution
- Timer can be set up to 12 hours, in one-hour increments
- Fan-only mode
- Auto shut off if fan overheats or tips over