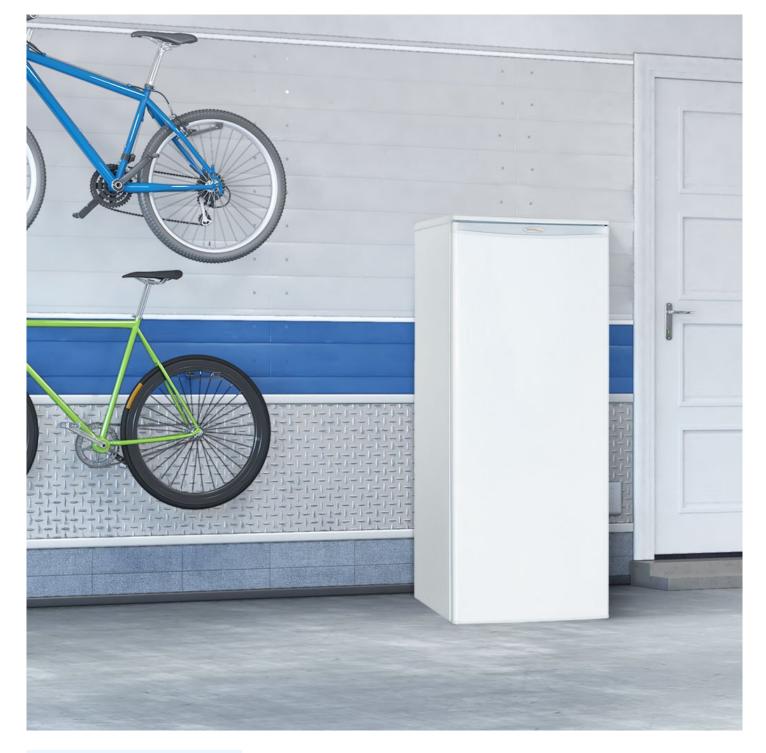

## DUFM085A4WDD-6

Designer 8.5 cu. ft. Upright Freezer in White

## FEATURES

- 8.5 cu. ft. (241 L) capacity upright freezer
- ENERGY STAR<sup>®</sup> certified, energy-efficient to help you save money without sacrificing performance
- Garage ready: freezer can perform in temperatures from 0°F to 110°F (-17°C to 43°C)
- R600a refrigerant
- Manual defrost
- 3 quick freeze shelves
- Integrated door shelving
- Mechanical thermostat
- Scratch resistant worktop
- Integrated door handle
- Reversible door hinge
- Industry-leading 5-year warranty on parts and labor with in-home service