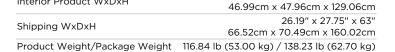

## SPECIFICATIONS

Interior Product WxDxH

| Appearance            |                              |
|-----------------------|------------------------------|
| Colour                | White                        |
| Capacity              |                              |
| Capacity              |                              |
| Capacity              | 8.5 cu.ft                    |
| Cooling               |                              |
| Refrigerant           | R600A                        |
| Defrost Type          | Manual                       |
| Amount of Refrigerant | 60                           |
| Thermostat Type       | Mechanical                   |
| Performance           |                              |
| Decibel Rating (High) | 45 dBs                       |
| Power                 |                              |
| Voltage               | 115 V                        |
| Amperage              | 1.2 A A                      |
| Energy Consumption    | 247 kwh/y                    |
| Weight & Dimensions   |                              |
| -                     | 23.94" x 24.75" x 59.13"     |
| Product WxDxH         | 60.81cm x 62.87cm x 150.19cm |

18.5" x 18.88" x 50.81"