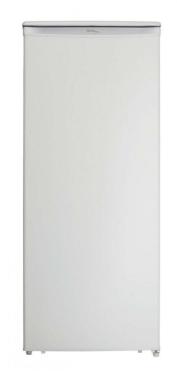

## DUFM085A4WDD-6

Designer 8.5 cu. ft. Upright Freezer in White

## FEATURES

- 8.5 cu. ft. (241 L) capacity upright freezer
- ENERGY STAR<sup>®</sup> certified, energy-efficient to help you save money without sacrificing performance
- Garage ready: freezer can perform in temperatures from 0°F to 110°F (-17°C to 43°C)
- R600a refrigerant
- Manual defrost
- 3 quick freeze shelves
- Integrated door shelving
- Mechanical thermostat
- Scratch resistant worktop
- Integrated door handle
- Reversible door hinge
- Industry-leading 5-year warranty on parts and labor with in-home service

## SPECIFICATIONS

Interior Product WxDxH

| Appearance            |                              |
|-----------------------|------------------------------|
| Colour                | White                        |
| Capacity              |                              |
| Capacity              |                              |
| Capacity              | 8.5 cu.ft                    |
| Cooling               |                              |
| Refrigerant           | R600A                        |
| Defrost Type          | Manual                       |
| Amount of Refrigerant | 60                           |
| Thermostat Type       | Mechanical                   |
| Performance           |                              |
| Decibel Rating (High) | 45 dBs                       |
| Power                 |                              |
| Voltage               | 115 V                        |
| Amperage              | 1.2 A A                      |
| Energy Consumption    | 247 kwh/y                    |
| Weight & Dimensions   |                              |
| -                     | 23.94" x 24.75" x 59.13"     |
| Product WxDxH         | 60.81cm x 62.87cm x 150.19cm |