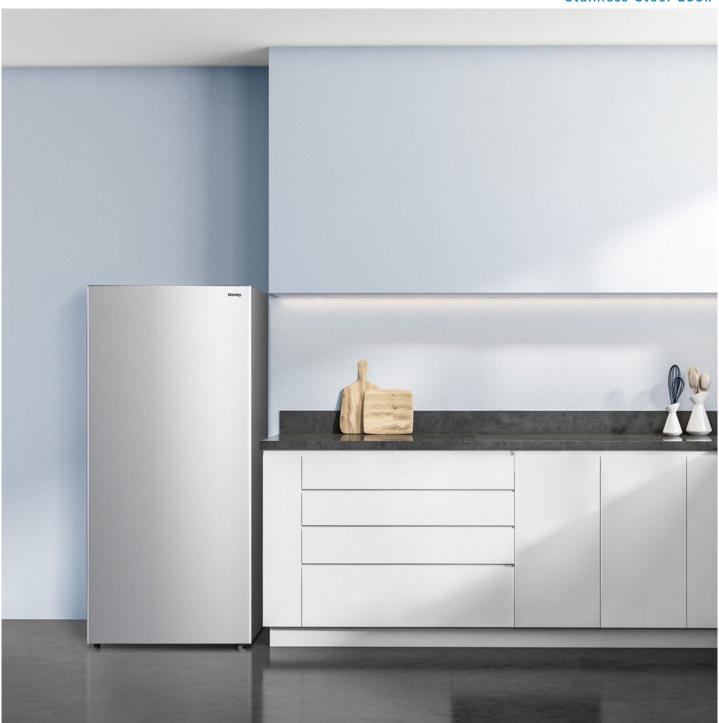

## **DUFM068A1SCDB**

6.8 cu. ft. Convertible Upright Freezer in Stainless Steel Look

6.8 cu. ft. Convertible Upright Freezer in Stainless Steel Look

## **FEATURES**

- 6.8 cu ft. capacity (193 Litres): Compact upright freezer perfect for small space living.
- Convertible: Works as refrigerator or freezer
- ENERGY STAR® certified: Energy efficient to help you save money without sacrificing performance.
- Fast Freeze function to quickly lower the temperature inside the freezer for contents to freeze faster.
- Garage Ready: Freezer can perform in temperatures from 0°F to 110°F (-17°C to 43°C).
- Flexible frozen food organization: 5 full width glass shelves & 3 drawers to make food storage easier.
- Mechanical thermostat: Ease of use in adjusting variable temperature range.
- Reversible Door lets you decide your door swing direction
- Manual defrost: Easy to clean.
- 5 Year Parts & Labour in Home Warranty: Industry leading warranty for peace of mind.

## SPECIFICATIONS

| Appearance             |                              |
|------------------------|------------------------------|
| Colour                 | Stainless Steel              |
| Handle Type            | Integrated (side pocket)     |
|                        |                              |
| Capacity               |                              |
| Capacity               | 6.8 cu.ft                    |
| Cooling                |                              |
| Refrigerant            | R600a                        |
| Defrost Type           | Manual                       |
| Amount of Refrigerant  | 72                           |
|                        |                              |
| Power                  |                              |
| Voltage                | 115 V                        |
| Amperage               | 0.6 A                        |
| Wattage                | 113 W                        |
| Energy Consumption     | 296 kwh/y                    |
| Power Cord Length      | 5.25 "                       |
| Weight & Dimensions    |                              |
| Product WxDxH          | 21.5" x 22.31" x 56.25"      |
|                        | 54.61cm x 56.67cm x 142.88cm |
| Interior Product WxDxH | 16" x 17.12" x 48.06"        |
|                        | 40.64cm x 43.48cm x 122.07cm |
| Shipping WxDxH         | 22.63" x 23.31" x 57.81"     |
|                        | 57.48cm x 59.21cm x 146.84cm |