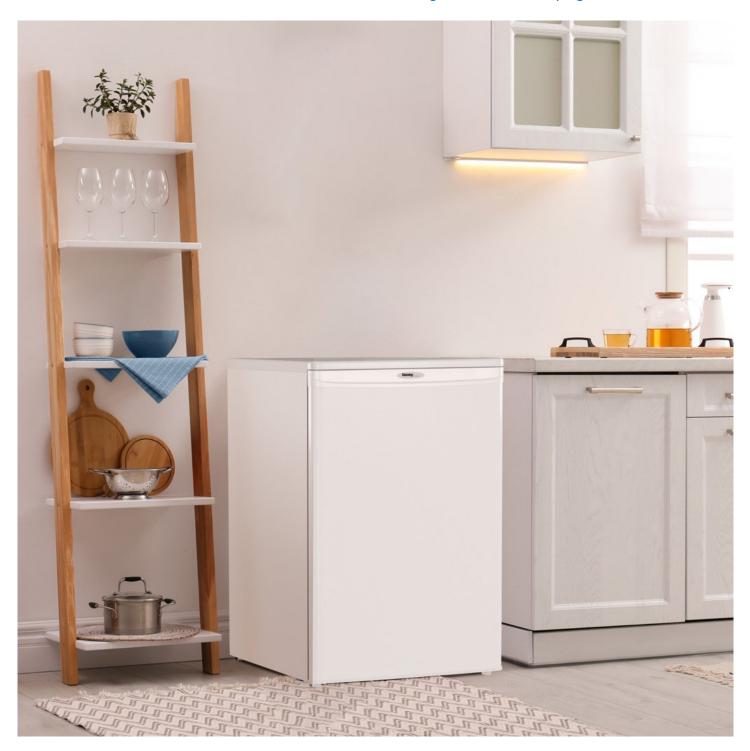

## **DUFMO43A2WDD**

Designer 4.3 cu. ft. Upright Freezer in White

## **DUFM043A2WDD**

Designer 4.3 cu. ft. Upright Freezer in White

## **FEATURES**

- 4.3 cu. ft. (122 L) capacity upright freezer
- ENERGY STAR® certified
- Garage Ready: Freezer can perform in temperatures from 0°F to 110°F (-17°C to 43°C)
- R600a refrigerant
- Manual defrost
- 3 quick freeze shelves
- Scratch resistant worktop
- Integrated door handle
- Reversible door hinge
- Smooth back design
- Easy-to-use mechanical thermostat
- Integrated door shelving