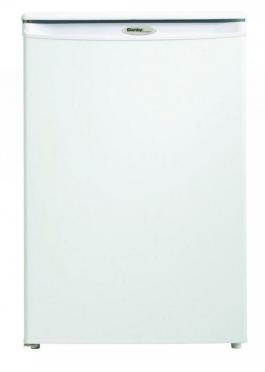

## **DUFMO43A2WDD**

Designer 4.3 cu. ft. Upright Freezer in White

## **DUFM043A2WDD**

Designer 4.3 cu. ft. Upright Freezer in White

## **FEATURES**

- 4.3 cu. ft. (122 L) capacity upright freezer
- ENERGY STAR® certified
- Garage Ready: Freezer can perform in temperatures from 0°F to 110°F (-17°C to 43°C)
- R600a refrigerant
- Manual defrost
- 3 quick freeze shelves
- Scratch resistant worktop
- Integrated door handle
- Reversible door hinge
- Smooth back design
- Easy-to-use mechanical thermostat
- Integrated door shelving