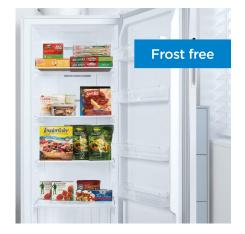

## FEATURES

- 14 cu ft. Capacity (396.5 L): Convertible 2 in 1 family size freezer/refrigerator provides ample storage space for your families ever changing refrigeration/freezer storage needs.
- Energy Star<sup>®</sup> Compliant: Energy efficient to help you save money without sacrificing performance.
- External Digital Thermostat with fast freeze function and door ajar alarm.
- Convection-Freeze System: Continually surrounds food with optimal, sub-zero air circulation to ensure that all is kept at perfect temperature.
- Frost Free: Convenient frost-free design prevents ice built up on the interior and is easily maintained.
- Organization: 4 full width glass shelves, 1 full width crisper drawer and 4 full width door shelves.
- LED Interior Light: Bright white LED lighting offers easy viewing, so you can find what you need right away.
- Garage Ready: Freezer can perform in temperatures from 0°F to 110°F (-17°C to 43°C).
- 5 Year Parts & Labour in Home Warranty: Industry leading warranty for peace of mind.