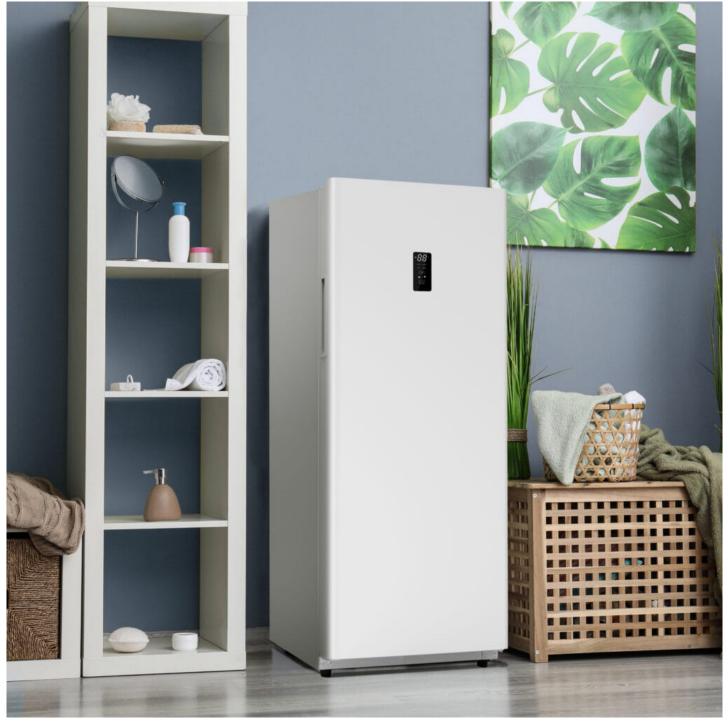

## DUF140A1WDB

14.0 cu. ft. Frost Free Convertible Upright Freezer.

## SPECIFICATIONS

| Apperance              |                                                          |
|------------------------|----------------------------------------------------------|
| Colour                 | White                                                    |
| Consoltry              |                                                          |
| Capacity               |                                                          |
| Capacity               | 14 cu.ft                                                 |
| Cooling                |                                                          |
| Refrigerant            | R600a                                                    |
| Amount of Refrigerant  | 52                                                       |
| Performance            |                                                          |
| Decibel Rating (High)  | 43 dBs                                                   |
| Power                  |                                                          |
| Voltage                | 115 V                                                    |
| Amperage               | 2.3 A                                                    |
| Energy Consumption     | 281                                                      |
| Weight & Dimensions    |                                                          |
| Product WxDxH          | 27.94" x 27.94" x 68.31"<br>70.97cm x 70.97cm x 173.51cm |
| Interior Product WxDxH | 23.06" x 21.56" x 59.75"<br>58.57cm x 54.76cm x 151.77cm |
| Shipping WxDxH         | 30.06" x 29.25" x 70.81"                                 |