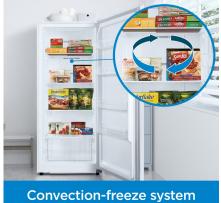

## FEATURES

- 14 cu ft. Capacity (396.5 L): Convertible 2 in 1 family size freezer/refrigerator provides ample storage space for your families ever changing refrigeration/freezer storage needs.
- Energy Star<sup>®</sup> Compliant: Energy efficient to help you save money without sacrificing performance.
- External Digital Thermostat with fast freeze function and door ajar alarm.
- Convection-Freeze System: Continually surrounds food with optimal, sub-zero air circulation to ensure that all is kept at perfect temperature.
- Frost Free: Convenient frost-free design prevents ice built up on the interior and is easily maintained.
- Organization: 4 full width glass shelves, 1 full width crisper drawer and 4 full width door shelves.
- LED Interior Light: Bright white LED lighting offers easy viewing, so you can find what you need right away.
- Garage Ready: Freezer can perform in temperatures from 0°F to 110°F (-17°C to 43°C).
- 5 Year Parts & Labour in Home Warranty: Industry leading warranty for peace of mind.