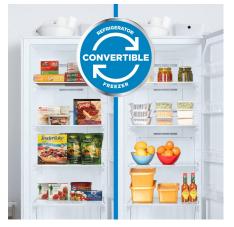

## FEATURES

- 14 cu ft. Capacity (396.5 L): Convertible 2 in 1 family size freezer/refrigerator provides ample storage space for your families ever changing refrigeration/freezer storage needs.
- Energy Star<sup>®</sup> Compliant: Energy efficient to help you save money without sacrificing performance.
- External Digital Thermostat with fast freeze function and door ajar alarm.
- Convection-Freeze System: Continually surrounds food with optimal, sub-zero air circulation to ensure that all is kept at perfect temperature.
- Frost Free: Convenient frost-free design prevents ice built up on the interior and is easily maintained.
- Organization: 4 full width glass shelves, 1 full width crisper drawer and 4 full width door shelves.
- LED Interior Light: Bright white LED lighting offers easy viewing, so you can find what you need right away.
- Garage Ready: Freezer can perform in temperatures from 0°F to 110°F (-17°C to 43°C).
- 5 Year Parts & Labour in Home Warranty: Industry leading warranty for peace of mind.