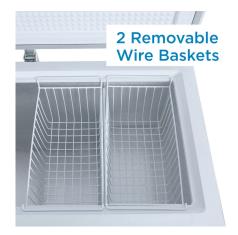

## **FEATURES**

- 21.0 cu ft. capacity (594.6 Litres): Large capacity to stock up on frozen foods
- DOE energy rating: Energy efficiency for your home
- Front mounted mechanical thermostat: Easy to use, adjustable variable temperature range
- 2 Removable wire storage baskets: Stay organized with removable baskets that can keep your favorite frozen foods close at hand
- 4 rollers: For easy mobility
- LED Lights in each door to help you find what you need
- Lock & Key for each door to keep the contents of your freezer secure
- Power-On Indicator light: let's you know your freezer is working
- Garage Ready: Freezer can perform in temperatures from 0°F to 110°F (-17°C to 43°C)
- 5 Year Parts & Labour in Home Warranty: Industry leading warranty for peace of mind