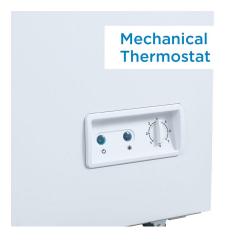

## **FEATURES**

- 21.0 cu ft. capacity (594.6 Litres): Large capacity to stock up on frozen foods
- DOE energy rating: Energy efficiency for your home
- Front mounted mechanical thermostat: Easy to use, adjustable variable temperature range
- 2 Removable wire storage baskets: Stay organized with removable baskets that can keep your favorite frozen foods close at hand
- 4 rollers: For easy mobility
- LED Lights in each door to help you find what you need
- Lock & Key for each door to keep the contents of your freezer secure
- Power-On Indicator light: let's you know your freezer is working
- Garage Ready: Freezer can perform in temperatures from 0°F to 110°F (-17°C to 43°C)
- 5 Year Parts & Labour in Home Warranty: Industry leading warranty for peace of mind