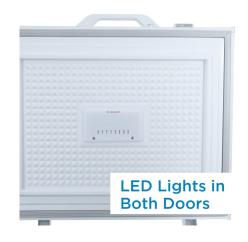

## **FEATURES**

- 21.0 cu ft. capacity (594.6 Litres): Large capacity to stock up on frozen foods
- DOE energy rating: Energy efficiency for your home
- Front mounted mechanical thermostat: Easy to use, adjustable variable temperature range
- 2 Removable wire storage baskets: Stay organized with removable baskets that can keep your favorite frozen foods close at hand
- 4 rollers: For easy mobility
- LED Lights in each door to help you find what you need
- Lock & Key for each door to keep the contents of your freezer secure
- Power-On Indicator light: let's you know your freezer is working
- Garage Ready: Freezer can perform in temperatures from 0°F to 110°F (-17°C to 43°C)
- 5 Year Parts & Labour in Home Warranty: Industry leading warranty for peace of mind