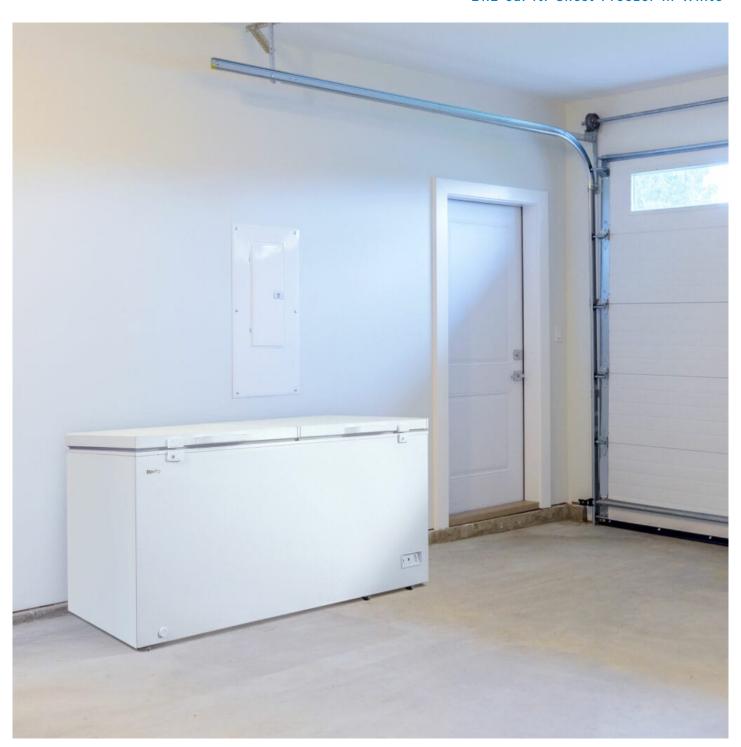

## **DCFM210A1WDB**

21.2 cu. ft. Chest Freezer in White

## **DCFM210A1WDB**

21.2 cu. ft. Chest Freezer in White

72.5" x 20.94" x 26.19"

184.15cm x 53.19cm x 66.52cm