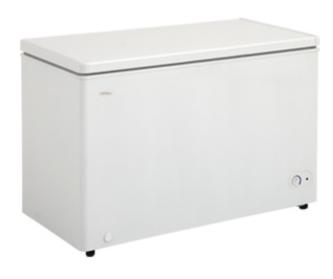

## DCFM142WDD

Designer 5 Litre Chest Freezer

## **FEATURES**

- 5.0 cu. ft. (142 litres) capacity chest freezer
- Energy Star® rated, using only 194 Kwh/year
- Easily accessible front mount mechanical thermostat
- Front mount drain for quick and easy defrost maintenance
- 1 storage basket for smaller frequently used items
- Smooth back design