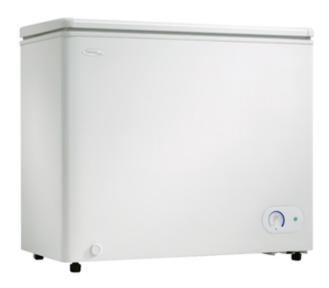

## DCFM050A2WDD

Designer 5 Litre Chest Freezer

## **FEATURES**

- 5.0 cu.ft. (142 Liter) capacity chest freezer
- Energy Star® compliant
- Easily accessible front mount thermostat
- Front mount drain for quick and easy defrost maintenance
- Storage basket for frequently used items
- Rear castors and adjustable front feet