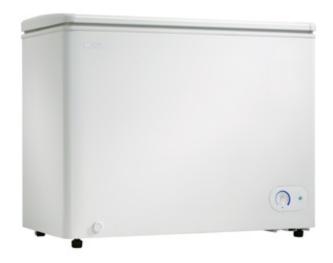

## **FEATURES**

- 7 cu.ft. (198.2 litres) capacity chest freezer
- Energy efficient foam insulated cabinet & lid
- Manual defrost
- One vinyl coated basket
- Easy clean interior liner
- Rounded lid design
- Defrost drain
- Front mount mechanical thermostat

## Weight & Dimensions

| Product WxDxH                 | 39 3/4" x 20 8/16" x 32 14/16"<br>99.06cm x 50.80cm x 81.28cm |
|-------------------------------|---------------------------------------------------------------|
| Shipping WxDxH                | 22.83" x 42.52" x 34.65"<br>57.99cm x 108.00cm x 88.01cm      |
| Product Weight/Package Weight | 85.5 lb (38.78 kg) / 96.1 lb (43.59 kg)                       |