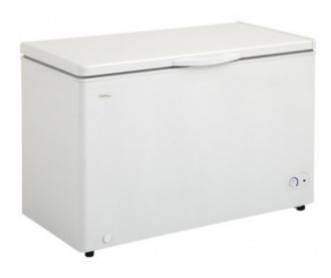

## DCF096A1WDD1

Designer 9.6 cu. ft. Freezer

## **FEATURES**

- 9.6 cu. ft. (272 L) capacity chest freezer
- Energy Star® compliant
- Environmentally friendly R600a refrigerant
- Manual defrost
- 2 adjustable white wire baskets
- 1 compartment divider for easy organization
- Front mount mechanical thermostat
- Front mount defrost drain
- Rounded lid design
- Easy clean interior liner
- Smooth back design