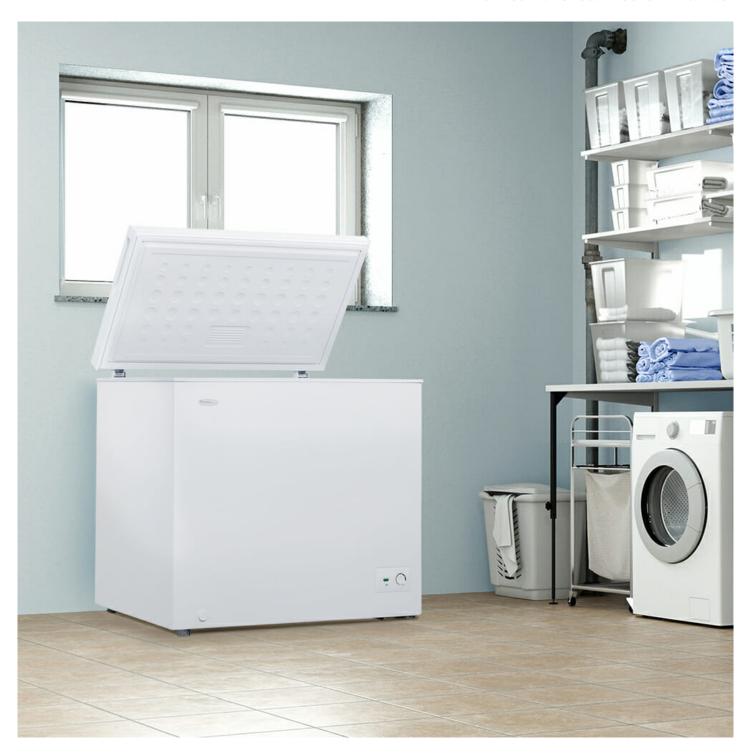

## DCF087B1WM

8.7 cu. ft. Chest Freezer in White

## **FEATURES**

- 8.7 cu. ft. (246 L) capacity: Store more of your favorite frozen foods and maximize bulk food storage
- DOE compliant: Energy efficient to help you save money
- Garage ready: freezer can perform in temperatures from 0°F to 110°F (-17°C to 43°C)
- Mechanical thermostat: Easy to use for setting the variable temperature range
- Wire storage basket: 1 adjustable wire storage basket for small, frequently used items
- Manual defrost: The front-mounted drain allows for easy drainage during manual defrost
- Power indicator light: lets you know that your freezer is working
- Adjustable leveling feet: Allows easy installation on uneven floors
- 12-month warranty on parts and labor with carry-in service