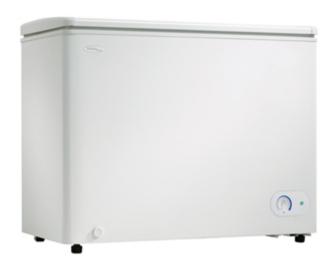

## DCF081A1WDD

Designer 8.1 cu. ft. Freezer

## **FEATURES**

- 8.1 cu. ft. (230 L) capacity chest freezer
- Energy Star® compliant
- Environmentally friendly R600a refrigerant
- Energy efficient foam insulated cabinet & lid
- Manual defrost with front mount defrost drain
- 1 adjustable white wire basket
- 1 compartment divider for easy organization
- Front mount mechanical thermostat with "poweron" indicator light
- Rounded lid design
- Easy clean interior liner
- Smooth back design
- Maintains optimum freezing temperatures of -12°C (10.4°F) to -24°C (-11.2°F)