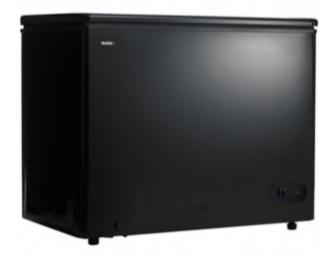

## DCF072A2BDB1

7.2 cu. ft. Chest Freezer

## **FEATURES**

- 7.2 cu.ft (204 L) capacity chest freezer
- Environmentally friendly R600a refrigerant
- Manual defrost with front mount defrost drain
- Front mount mechanical thermostat with "poweron" indicator light
- Energy efficient foam insulated cabinet & lid
- Rounded lid design
- 1 adjustable wire basket
- 1 compartment divider for easy organization
- Maintains optimum freezing temperatures of -12°C (10.4°F) to -24°C (-11.2°F)
- Easy clean interior liner