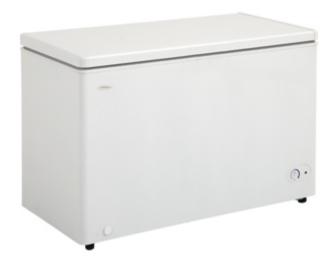

## DCF071A3WDD1

Designer 7.1 cu. ft. Chest Freezer

## **FEATURES**

- 7.1 cu.ft (201 L) capacity chest freezer
- Environmentally friendly R600a refrigerant
- Energy Star ® compliant
- Manual defrost with front mount defrost drain
- Front mount mechanical thermostat with "poweron" indicator light
- Energy efficient foam insulated cabinet & lid
- Rounded lid design
- 1 adjustable wire basket
- 1 compartment divider for easy organization
- Maintains optimum freezing temperatures of -12°C (10.4°F) to -24°C (-11.2°F)
- Easy clean interior liner
- Smooth back design

## Weight & Dimensions

Product WxDxH

42 1/2" x 22 3/16" x 33 1/16" 106.68cm x 55.88cm x 83.82cm