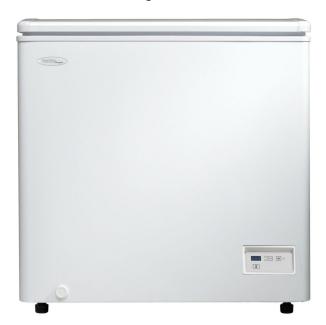

## DCF051A2WDD

5.1 cu. ft. Chest Freezer

## **FEATURES**

- 5.1 cu.ft (144 L) capacity chest freezer
- Energy Star® compliant
- Environmentally friendly R600a refrigerant
- Energy efficient foam insulated cabinet & lid
- Manual defrost
- 1 white wire basket
- 1 compartment divider for easy organization
- Front mount digital thermostat with fast freeze function
- Front mount defrost drain
- Easy clean interior liner
- Rounded lid design