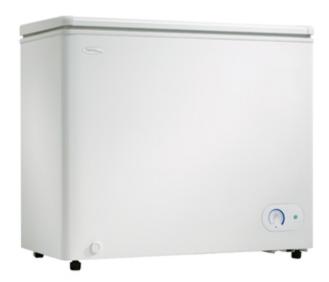

## DCF051A1WDD

Designer 5.1 cu. ft. Freezer

## **FEATURES**

- 5.1 cu.ft (144 L) capacity chest freezer
- Energy Star® compliant
- Environmentally friendly R600a refrigerant
- Energy efficient foam insulated cabinet & lid
- Manual defrost
- 1 white wire basket
- 1 compartment divider for easy organization
- Front mount mechanical thermostat
- Front mount defrost drain
- Easy clean interior liner
- Rounded lid design
- Smooth back design