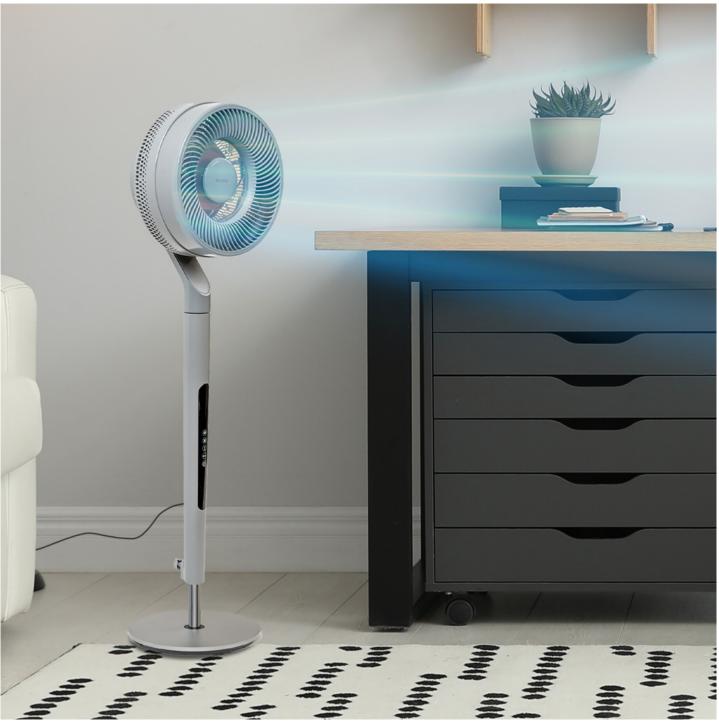

## DBPD09D21G

9-Inch Whisper Quiet 9-Speed Circulator Fan with Remote in Grey

## FEATURES

- Dual blade 9-inch pedestal circulator fan
- 3 Operating Modes: Breeze, Turbo, and Sleep
- Adjustable Oscillation: Up & Down (30° 60° 85°) and Left & Right (30° - 60° - 120°)
- Quiet Operation 31dB
- Powerful DC Motor
- Gradual silencing holes to reduce noise
- Remote control included
- 12-hour timer