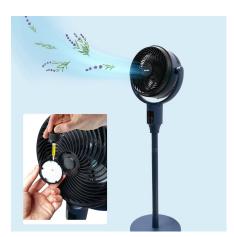

## **FEATURES**

- Convenient 2-in-1 design for stand or table use
- Multi-Directional Oscillation: Up/Down 30-60-135° (Auto) & side to side 85° oscillation
- Aromatherapy for refreshing scent with every breeze
- Dual circle blade design for ultra quiet cooling (29 dB)
- Touch Screen LED Display and Remote Control
- Powerful 9 speed fan with 1 turbo wind setting
- 9 -hour timer
- 5 fan blades
- Reusable, washable air filter
- Powerful DC motor
- The unit will shut off automatically after 15 hours of continued use as a safety feature
- 5-year warranty with carry-in service