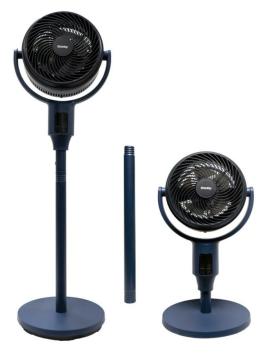

## DBPD07D21BL

7 Inch 9-speed Ultra Quiet Air Circulator Fan with DC Motor in Midnight Blue

64.69cm x 23.39cm x 41.00cm

10.25 lb (4.65 kg) / 14 lb (6.35 kg)

7 Inch 9-speed Ultra Quiet Air Circulator Fan with DC Motor in Midnight Blue

## **FEATURES**

- Convenient 2-in-1 design for stand or table use
- Multi-Directional Oscillation: Up/Down 30-60-135° (Auto) & side to side 85° oscillation
- Aromatherapy for refreshing scent with every breeze
- Dual circle blade design for ultra quiet cooling (29 dB)
- Touch Screen LED Display and Remote Control
- Powerful 9 speed fan with 1 turbo wind setting
- 9 -hour timer
- 5 fan blades
- Reusable, washable air filter
- Powerful DC motor
- The unit will shut off automatically after 15 hours of continued use as a safety feature
- 5-year warranty with carry-in service