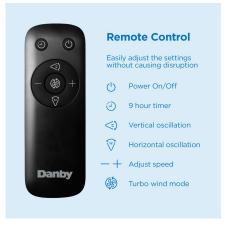

## **FEATURES**

- Convenient 2-in-1 design for stand or table use
- Multi-Directional Oscillation: Up/Down 30-60-135° (Auto) & side to side 85° oscillation
- Aromatherapy for refreshing scent with every breeze
- Dual circle blade design for ultra quiet cooling (29 dB)
- Touch Screen LED Display and Remote Control
- Powerful 9 speed fan with 1 turbo wind setting
- 9 -hour timer
- 5 fan blades
- Reusable, washable air filter
- Powerful DC motor
- The unit will shut off automatically after 15 hours of continued use as a safety feature
- 5-year warranty with carry-in service