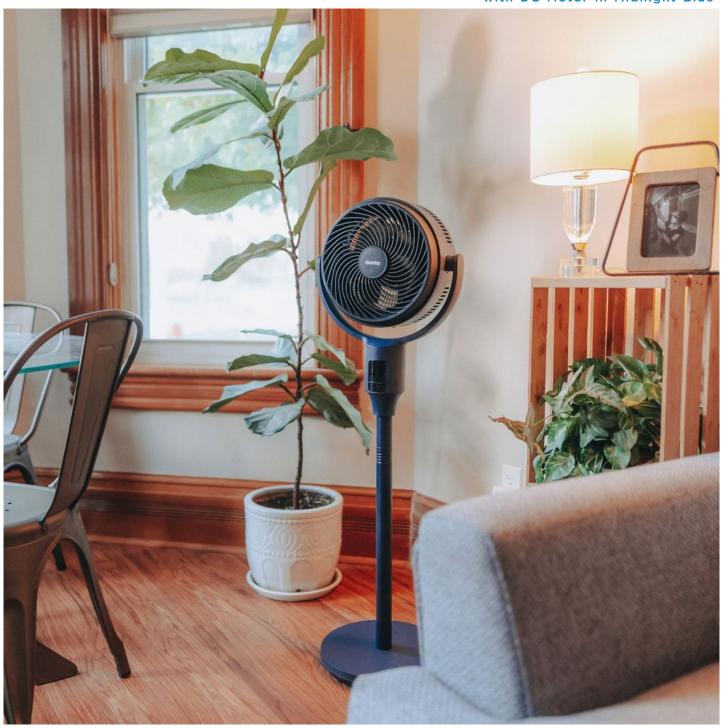

## DBPD07D21BL

7 Inch 9-speed Ultra Quiet Air Circulator Fan with DC Motor in Midnight Blue

64.69cm x 23.39cm x 41.00cm

10.25 lb (4.65 kg) / 14 lb (6.35 kg)

7 Inch 9-speed Ultra Quiet Air Circulator Fan with DC Motor in Midnight Blue

## **FEATURES**

- Convenient 2-in-1 design for stand or table use
- Multi-Directional Oscillation: Up/Down 30-60-135° (Auto) & side to side 85° oscillation
- Aromatherapy for refreshing scent with every breeze
- Dual circle blade design for ultra quiet cooling (29 dB)
- Touch Screen LED Display and Remote Control
- Powerful 9 speed fan with 1 turbo wind setting
- 9 -hour timer
- 5 fan blades
- Reusable, washable air filter
- Powerful DC motor
- The unit will shut off automatically after 15 hours of continued use as a safety feature
- 5-year warranty with carry-in service