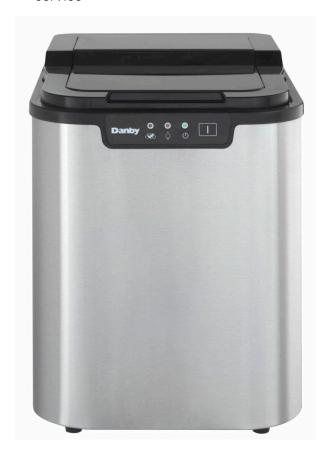

## DIM2500SSDB

25 lbs. Countertop Ice Maker in Stainless Steel

Stainless Steel

Recessed Handle

25 lbs. Countertop Ice Maker in Stainless Steel

## **FEATURES**

- Can produce up to 25 lbs (12 kg) of ice a day and store 2 lbs (1 kg) of ice
- Produces 1 ice cube size
- Stainless steel exterior and black lid with see through window
- Features a white ice scoop
- Simple electronic controls with LED display
- Alarm will sound when the ice bucket is full
- Self clean function
- Environmentally friendly R134A refrigerant
- Ice Shape: Pebble Ice
- 12-month warranty on parts and labor with carry-in service