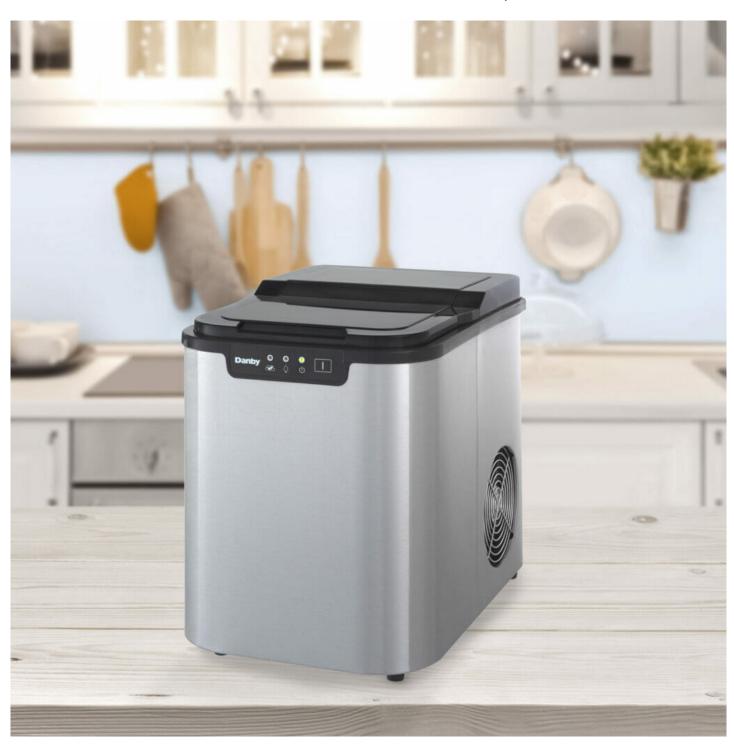

## DIM2500SSDB

25 lbs. Countertop Ice Maker in Stainless Steel

Stainless Steel

Recessed Handle

25 lbs. Countertop Ice Maker in Stainless Steel

## **FEATURES**

- Can produce up to 25 lbs (12 kg) of ice a day and store 2 lbs (1 kg) of ice
- Produces 1 ice cube size
- Stainless steel exterior and black lid with see through window
- Features a white ice scoop
- Simple electronic controls with LED display
- Alarm will sound when the ice bucket is full
- Self clean function
- Environmentally friendly R134A refrigerant
- Ice Shape: Pebble Ice
- 12-month warranty on parts and labor with carry-in service