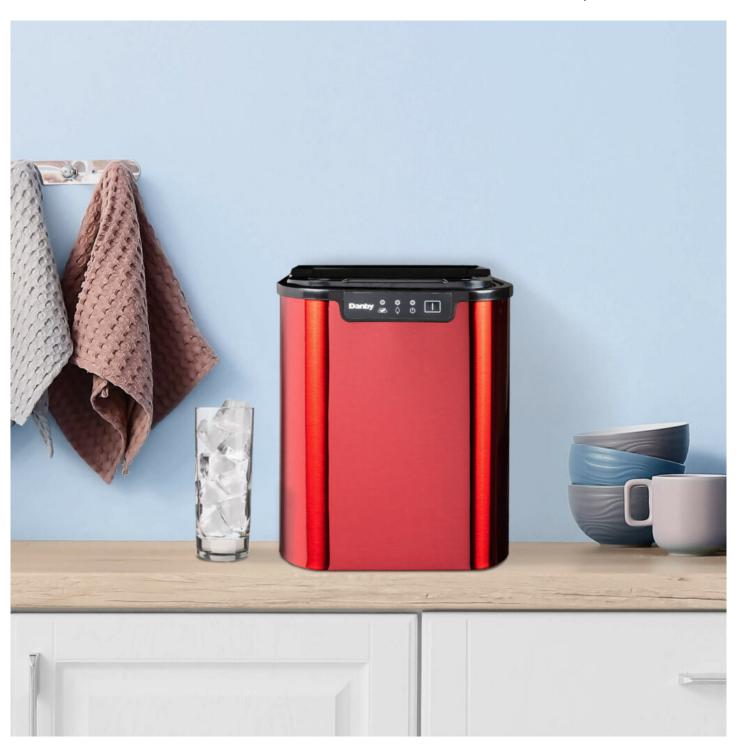

# DIM2500RDB

25 lbs. Countertop Ice Maker in Red

Red

## **FEATURES**

- Can produce up to 25 lbs (12 kg) of ice a day and store 2 lbs (1 kg) of ice
- Produces 1 ice cube size
- Red exterior and black lid with see through window
- Features a white ice scoop
- Simple electronic controls with LED display
- Alarm will sound when the ice bucket is full
- Self clean function
- Environmentally friendly R134A refrigerant
- Ice Shape: Pebble Ice