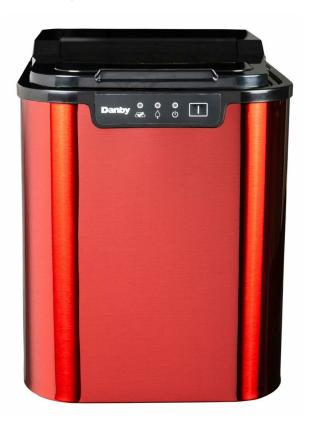

# DIM2500RDB

25 lbs. Countertop Ice Maker in Red

Red

## **FEATURES**

- Can produce up to 25 lbs (12 kg) of ice a day and store 2 lbs (1 kg) of ice
- Produces 1 ice cube size
- Red exterior and black lid with see through window
- Features a white ice scoop
- Simple electronic controls with LED display
- Alarm will sound when the ice bucket is full
- Self clean function
- Environmentally friendly R134A refrigerant
- Ice Shape: Pebble Ice