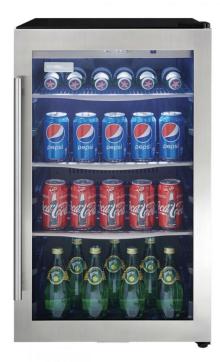

# DBC434A1BSSDD

4.3 cu. ft. Free-Standing Beverage Center in Stainless Steel

### **FEATURES**

- 4.3 cu. ft. beverage center stores up to 124 beverage cans (12 oz/355 ml) or 88 beverage cans and 9 bottles of wine
- Temperature range of 34°F 50°F (1°C 10°C)
- Superior fan forced cooling maintains a consistent internal temperature throughout the cabinet
- Know the temperature immediately with our digital thermostat and through the door display
- White LED interior lighting showcases the contents
- Customize for your space with reversible door hinge for left-or right-hand opening
- Contemporary stainless steel door frame, with matching door handle and shelf trim
- Thermostat reverts to the last temperature setting after a power outage and includes temperature and door ajar alarms
- 12-month warranty on parts and labor with in-home service