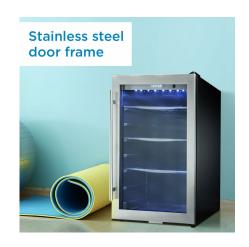

### **FEATURES**

- 4.3 cu. ft. beverage center stores up to 124 beverage cans (12 oz/355 ml) or 88 beverage cans and 9 bottles of wine
- Temperature range of 34°F 50°F (1°C 10°C)
- Superior fan forced cooling maintains a consistent internal temperature throughout the cabinet
- Know the temperature immediately with our digital thermostat and through the door display
- White LED interior lighting showcases the contents
- Customize for your space with reversible door hinge for left-or right-hand opening
- Contemporary stainless steel door frame, with matching door handle and shelf trim
- Thermostat reverts to the last temperature setting after a power outage and includes temperature and door ajar alarms
- 12-month warranty on parts and labor with in-home service