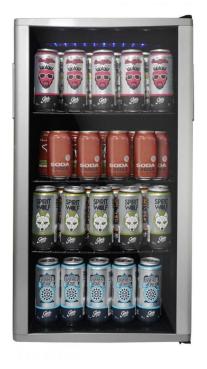

## **DBC121A1BLP**

3.5 cu. ft. Free-Standing Beverage Center in Platinum

3.5 cu. ft. Free-Standing Beverage Center in Platinum

## **FEATURES**

- 3.5 cu. ft. beverage center stores up to 120 beverage cans (12 oz /355 ml)
- Temperature range of 39°F 64°F (4°C 18°C)
- Energy-efficient interior LED display light
- Customize for your space with reversible door hinge for left-or right-hand opening
- Platinum door frame
- 3 wire shelves
- Free standing design is suitable for any area of the home
- Reversible door option for left or right hand swing
- 12-month warranty on parts and labor with in-home service