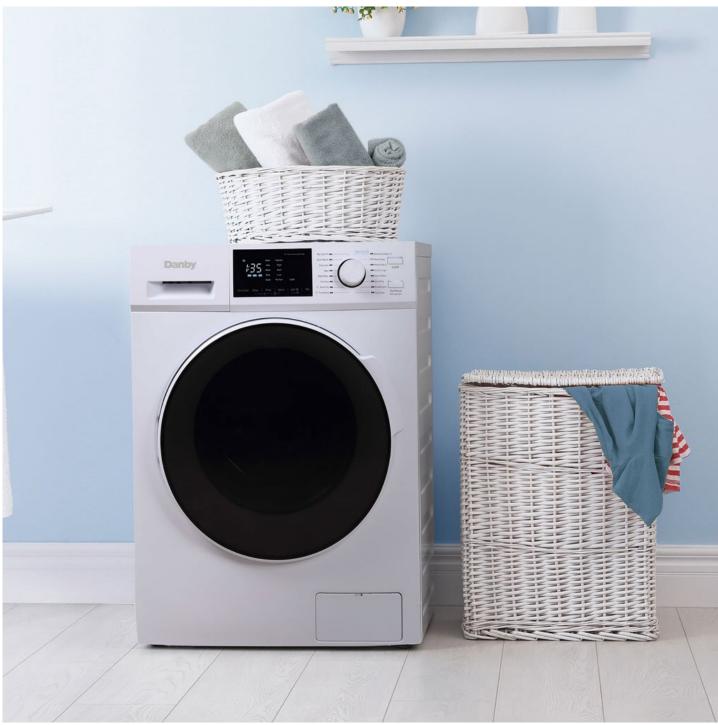

## DWM120WDB-3

2.7 cu. ft. All-In-One Ventless Washer/Dryer in

White

## FEATURES

- Compact Sizing : 2.7 cu.ft. All-In-One Ventless Washer Dryer Combo
- 120V Power Requirement : This unit can be plugged in to a standard wall outlet
- 14 Convenient Washing Cycles : Including normal, heavy duty and sportswear
- My Cycle: Custom my cycle washing setting will set and remember a favorite program
- 2 Drying Cycles : Including
- Stainless Steel Drum : Stainless steel is used for its durability and won't rust over time
- LED Display : Bright LED lights enhance the look and visibility of your display
- Vent-less Dryer : This all-in-1unit can be used anywhere near a sink
- Spin Speed : Maximum dryer spin speed is 1300 RPM's
- Additional Features :Child Lock,emergency door release, time delay function and overflow protection