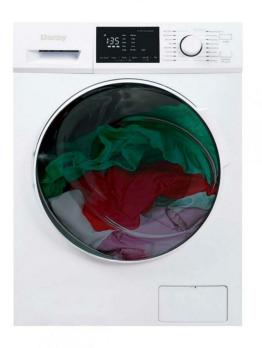

## DWM120WDB-3

2.7 cu. ft. All-In-One Ventless Washer/Dryer in

White

## FEATURES

- Compact Sizing : 2.7 cu.ft. All-In-One Ventless Washer Dryer Combo
- 120V Power Requirement : This unit can be plugged in to a standard wall outlet
- 14 Convenient Washing Cycles : Including normal, heavy duty and sportswear
- My Cycle: Custom my cycle washing setting will set and remember a favorite program
- 2 Drying Cycles : Including
- Stainless Steel Drum : Stainless steel is used for its durability and won't rust over time
- LED Display : Bright LED lights enhance the look and visibility of your display
- Vent-less Dryer : This all-in-1unit can be used anywhere near a sink
- Spin Speed : Maximum dryer spin speed is 1300 RPM's
- Additional Features :Child Lock,emergency door release, time delay function and overflow protection