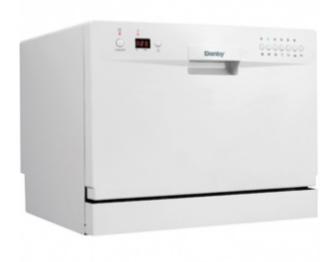

## DDW611WLED

6 Place Setting Dishwasher

## **FEATURES**

- 6 place setting counter-top dishwasher
- Low water consumption 3.17 gallons (12 litres) during normal cycle
- Quick connect to any tap
- 6 wash cycles: normal, heavy, light, speed, soak, glass
- Durable stainless steel interior
- Convenient automatic detergent and rinse agent dispenser
- Electronic controls with LED display
- Fits under most cabinets