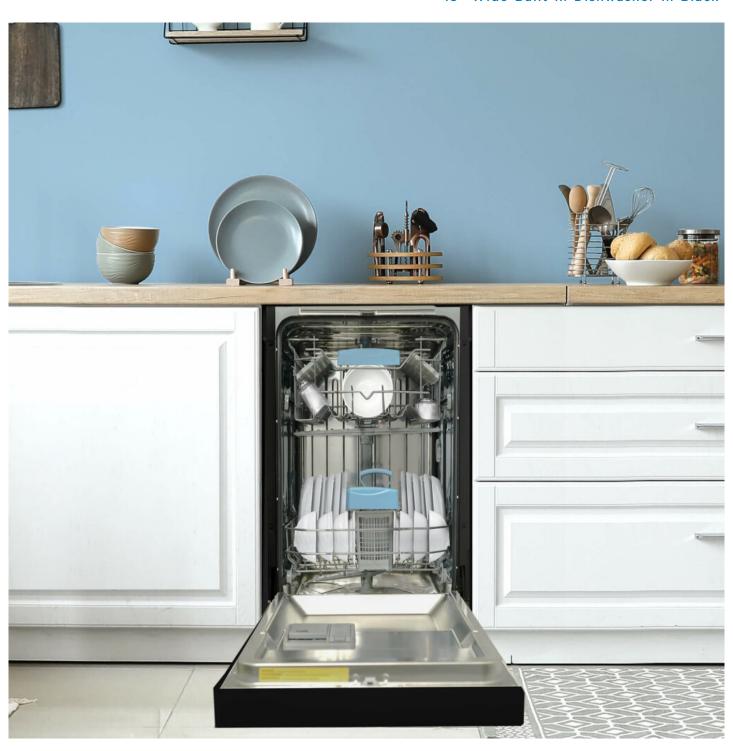

# **DDW18D1EB**

18" Wide Built-in Dishwasher in Black

Black

## **FEATURES**

- 18" wide built-in: space saving for small space living
- 10 place setting capacity with silverware basket
- ENERGY STAR® certified and low water consumption
- Electronic controls with digital display: provide easy select options with the touch of a button
- Delay start feature: washing dishes shouldn't be a chore, schedule your washing around your schedule
- 4 convenient wash cycles: regular, auto, intensive, and quick
- Quiet Operation: Designed to operate at 51 decibels, less noise than a normal conversation.
- Four temperature settings
- Unit comes with attached power cord
- Adjustable leveling legs included 32- 34" in (82-87cm)
- 12-month warranty on parts and labor with in-home service