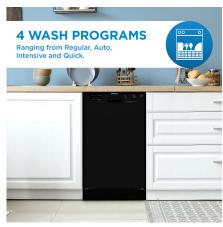

## **FEATURES**

- 18" wide built-in: space saving for small space living
- 10 place setting capacity with silverware basket
- ENERGY STAR® certified and low water consumption
- Electronic controls with digital display: provide easy select options with the touch of a button
- Delay start feature: washing dishes shouldn't be a chore, schedule your washing around your schedule
- 4 convenient wash cycles: regular, auto, intensive, and quick
- Quiet Operation: Designed to operate at 51 decibels, less noise than a normal conversation.
- Four temperature settings
- Unit comes with attached power cord
- Adjustable leveling legs included 32- 34" in (82-87cm)
- 12-month warranty on parts and labor with in-home service