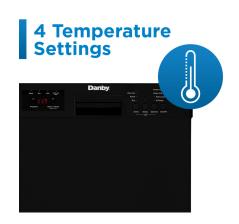

## **FEATURES**

- 18" wide built-in: space saving for small space living
- 10 place setting capacity with silverware basket
- ENERGY STAR® certified and low water consumption
- Electronic controls with digital display: provide easy select options with the touch of a button
- Delay start feature: washing dishes shouldn't be a chore, schedule your washing around your schedule
- 4 convenient wash cycles: regular, auto, intensive, and quick
- Quiet Operation: Designed to operate at 51 decibels, less noise than a normal conversation.
- Four temperature settings
- Unit comes with attached power cord
- Adjustable leveling legs included 32- 34" in (82-87cm)
- 12-month warranty on parts and labor with in-home service