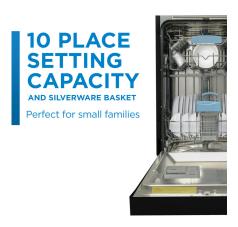

## **FEATURES**

- 18" wide built-in: space saving for small space living
- 10 place setting capacity with silverware basket
- ENERGY STAR® certified and low water consumption
- Electronic controls with digital display: provide easy select options with the touch of a button
- Delay start feature: washing dishes shouldn't be a chore, schedule your washing around your schedule
- 4 convenient wash cycles: regular, auto, intensive, and quick
- Quiet Operation: Designed to operate at 51 decibels, less noise than a normal conversation.
- Four temperature settings
- Unit comes with attached power cord
- Adjustable leveling legs included 32- 34" in (82-87cm)
- 12-month warranty on parts and labor with in-home service