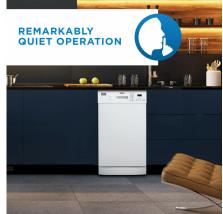

## FEATURES

- Space saving 18" wide built-in dishwasher for small space living
- 8 place setting capacity and silverware basket
- $\bullet\,$  Energy star\* compliant with Low water consumption
- Electronic controls with Digital display provide easy select options with the touch of a button
- Delay start feature: washing dishes shouldn't be a chore, schedule your washing around your schedule
- 6 convenient wash cycles: Heavy, Normal, Eco, Rapid, Glass and Rinse
- 4 hot water temperature options and sanitize mode (up to 156°F/69°C)
- Stainless Steel Inner Tub for maximum durability
- Quiet operation Maintain ambiance in the kitchen with this quiet dishwasher. Operates at 52db which is less than a normal conversation
- 12-month warranty on parts and labor with in-home service
- Heated drying feature helps prevent left over water on your dishes
- Adjustable leveling legs included 33- 35" in (83- 88 cm)