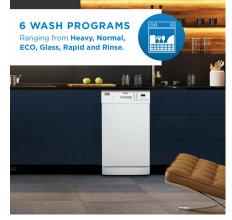

## FEATURES

- Space saving 18" wide built-in dishwasher for small space living
- 8 place setting capacity and silverware basket
- $\bullet\,$  Energy star\* compliant with Low water consumption
- Electronic controls with Digital display provide easy select options with the touch of a button
- Delay start feature: washing dishes shouldn't be a chore, schedule your washing around your schedule
- 6 convenient wash cycles: Heavy, Normal, Eco, Rapid, Glass and Rinse
- 4 hot water temperature options and sanitize mode (up to 156°F/69°C)
- Stainless Steel Inner Tub for maximum durability
- Quiet operation Maintain ambiance in the kitchen with this quiet dishwasher. Operates at 52db which is less than a normal conversation
- 12-month warranty on parts and labor with in-home service
- Heated drying feature helps prevent left over water on your dishes
- Adjustable leveling legs included 33- 35" in (83- 88 cm)