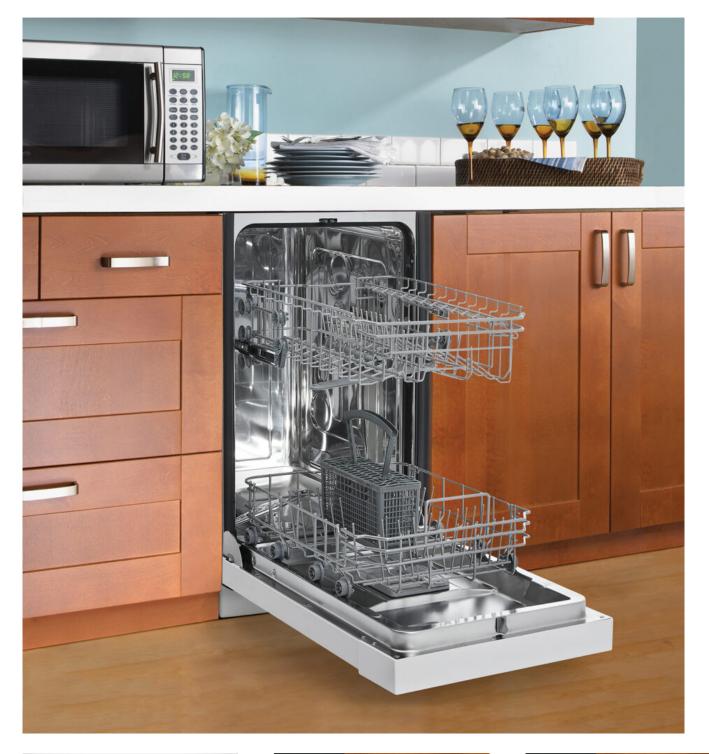

## **DDW1804EW**

18" Wide Built-in Dishwasher in White

## FEATURES

- Space saving 18" wide built-in dishwasher for small space living
- 8 place setting capacity and silverware basket
- $\bullet\,$  Energy star\* compliant with Low water consumption
- Electronic controls with Digital display provide easy select options with the touch of a button
- Delay start feature: washing dishes shouldn't be a chore, schedule your washing around your schedule
- 6 convenient wash cycles: Heavy, Normal, Eco, Rapid, Glass and Rinse
- 4 hot water temperature options and sanitize mode (up to 156°F/69°C)
- Stainless Steel Inner Tub for maximum durability
- Quiet operation Maintain ambiance in the kitchen with this quiet dishwasher. Operates at 52db which is less than a normal conversation
- 12-month warranty on parts and labor with in-home service
- Heated drying feature helps prevent left over water on your dishes
- Adjustable leveling legs included 33- 35" in (83- 88 cm)