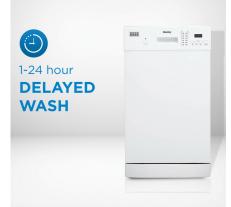

## FEATURES

- Space saving 18" wide built-in dishwasher for small space living
- 8 place setting capacity and silverware basket
- $\bullet\,$  Energy star\* compliant with Low water consumption
- Electronic controls with Digital display provide easy select options with the touch of a button
- Delay start feature: washing dishes shouldn't be a chore, schedule your washing around your schedule
- 6 convenient wash cycles: Heavy, Normal, Eco, Rapid, Glass and Rinse
- 4 hot water temperature options and sanitize mode (up to 156°F/69°C)
- Stainless Steel Inner Tub for maximum durability
- Quiet operation Maintain ambiance in the kitchen with this quiet dishwasher. Operates at 52db which is less than a normal conversation
- 12-month warranty on parts and labor with in-home service
- Heated drying feature helps prevent left over water on your dishes
- Adjustable leveling legs included 33- 35" in (83- 88 cm)