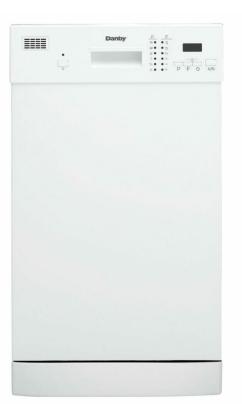

## **DDW1804EW**

18" Wide Built-in Dishwasher in White

## FEATURES

- Space saving 18" wide built-in dishwasher for small space living
- 8 place setting capacity and silverware basket
- $\bullet\,$  Energy star\* compliant with Low water consumption
- Electronic controls with Digital display provide easy select options with the touch of a button
- Delay start feature: washing dishes shouldn't be a chore, schedule your washing around your schedule
- 6 convenient wash cycles: Heavy, Normal, Eco, Rapid, Glass and Rinse
- 4 hot water temperature options and sanitize mode (up to 156°F/69°C)
- Stainless Steel Inner Tub for maximum durability
- Quiet operation Maintain ambiance in the kitchen with this quiet dishwasher. Operates at 52db which is less than a normal conversation
- 12-month warranty on parts and labor with in-home service
- Heated drying feature helps prevent left over water on your dishes
- Adjustable leveling legs included 33- 35" in (83- 88 cm)