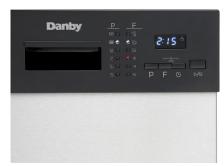

## **FEATURES**

- Space-saving Stainless Steel 18" built-in dishwasher for small space living
- 8 place setting capacity and silverware basket
- Energy star compliant® with Low water consumption
- Electronic controls with Digital display provide easy select options with the touch of a button
- Delay start feature: washing dishes shouldn't be a chore, schedule your washing around your schedule
- 6 convenient wash cycles: Heavy, Normal, Eco, Rapid, Glass and Rinse
- 4 hot water temperature options and sanitize mode (up to 156°F/69°C)
- Stainless Steel Inner Tub for maximum durability
- Quiet operation Maintain ambiance in the kitchen with this quiet dishwasher. Operates at 52db which is less than a normal conversation
- 12-month warranty on parts and labor with in-home service