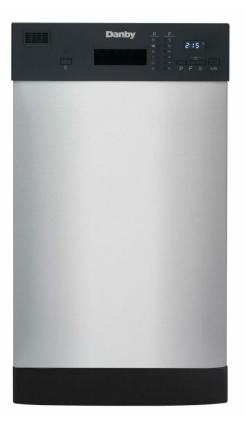

## **DDW1804EBSS**

18" Wide Built-in Dishwasher in Stainless Steel

44.96cm x 57.91cm x 87.38cm

38.35cm x 47.75cm x 62.99cm 20.7" x 26.4" x 35.4"

52.58cm x 67.06cm x 89.92cm

54.7 lb (24.81 kg) / 66.1 lb (29.98 kg)

## **FEATURES**

- Space-saving Stainless Steel 18" built-in dishwasher for small space living
- 8 place setting capacity and silverware basket
- Energy star compliant® with Low water consumption
- Electronic controls with Digital display provide easy select options with the touch of a button
- Delay start feature: washing dishes shouldn't be a chore, schedule your washing around your schedule
- 6 convenient wash cycles: Heavy, Normal, Eco, Rapid, Glass and Rinse
- 4 hot water temperature options and sanitize mode (up to 156°F/69°C)
- Stainless Steel Inner Tub for maximum durability
- Quiet operation Maintain ambiance in the kitchen with this quiet dishwasher. Operates at 52db which is less than a normal conversation
- 12-month warranty on parts and labor with in-home service

## SPECIFICATIONS

Product WxDxH

Shipping WxDxH

Interior Product WxDxH

Product Weight/Package Weight

| Appearance            |                       |
|-----------------------|-----------------------|
| Colour                | Stainless Steel       |
| Handle Type           | Pocket Handle         |
| Primany Material      | Metal                 |
| Features              |                       |
| ✓ Safety Lock         |                       |
| Performance           |                       |
| Decibel Rating (High) | 52 dBs                |
| Power                 |                       |
| Voltage               | 120 V                 |
| Amperage              | 6.7 A                 |
| Energy Consumption    | 234                   |
| Weight & Dimensions   |                       |
| Product WyDyH         | 17.7" x 22.8" x 34.4" |