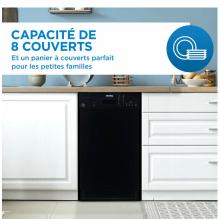

## **FEATURES**

- Space-saving Stainless Steel 18" built-in dishwasher for small space living
- 8 place setting capacity and silverware basket
- Energy star compliant® with Low water consumption
- Electronic controls with Digital display provide easy select options with the touch of a button
- Delay start feature: washing dishes shouldn't be a chore, schedule your washing around your schedule
- 6 convenient wash cycles: Heavy, Normal, Eco, Rapid, Glass and Rinse
- 4 hot water temperature options and sanitize mode (up to 156°F/69°C)
- Stainless Steel Inner Tub for maximum durability
- Quiet operation Maintain ambiance in the kitchen with this quiet dishwasher. Operates at 52db which is less than a normal conversation
- 12-month warranty on parts and labor with in-home service