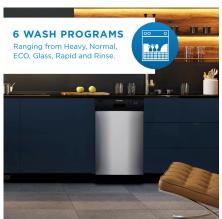

## **FEATURES**

- Space-saving Stainless Steel 18" built-in dishwasher for small space living
- 8 place setting capacity and silverware basket
- Energy star compliant® with Low water consumption
- Electronic controls with Digital display provide easy select options with the touch of a button
- Delay start feature: washing dishes shouldn't be a chore, schedule your washing around your schedule
- 6 convenient wash cycles: Heavy, Normal, Eco, Rapid, Glass and Rinse
- 4 hot water temperature options and sanitize mode (up to 156°F/69°C)
- Stainless Steel Inner Tub for maximum durability
- Quiet operation Maintain ambiance in the kitchen with this quiet dishwasher. Operates at 52db which is less than a normal conversation
- 12-month warranty on parts and labor with in-home service