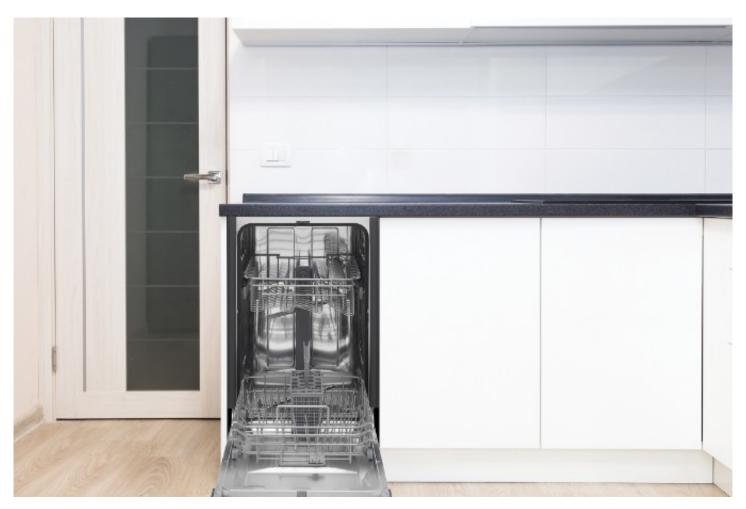

## **DDW1804EBSS**

18" Wide Built-in Dishwasher in Stainless Steel

44.96cm x 57.91cm x 87.38cm

38.35cm x 47.75cm x 62.99cm 20.7" x 26.4" x 35.4"

52.58cm x 67.06cm x 89.92cm

54.7 lb (24.81 kg) / 66.1 lb (29.98 kg)

## **FEATURES**

- Space-saving Stainless Steel 18" built-in dishwasher for small space living
- 8 place setting capacity and silverware basket
- Energy star compliant® with Low water consumption
- Electronic controls with Digital display provide easy select options with the touch of a button
- Delay start feature: washing dishes shouldn't be a chore, schedule your washing around your schedule
- 6 convenient wash cycles: Heavy, Normal, Eco, Rapid, Glass and Rinse
- 4 hot water temperature options and sanitize mode (up to 156°F/69°C)
- Stainless Steel Inner Tub for maximum durability
- Quiet operation Maintain ambiance in the kitchen with this quiet dishwasher. Operates at 52db which is less than a normal conversation
- 12-month warranty on parts and labor with in-home service